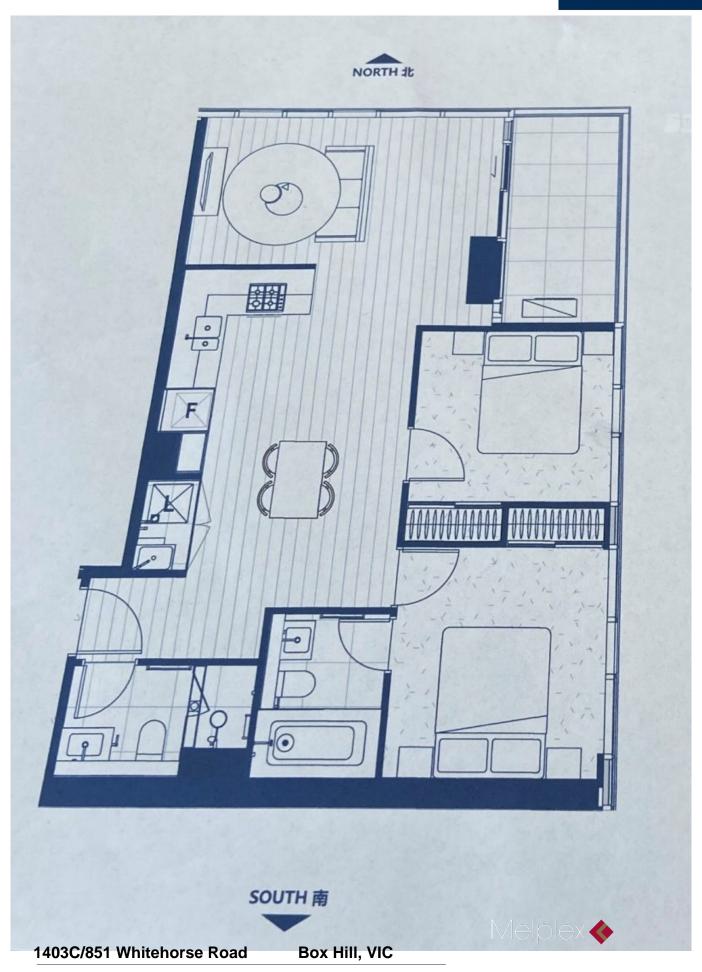

2

## 1403C/851 Whitehorse Road Box Hill, VIC

## A New Modern Lifestyle In The Heart Of Box Hill

The new landmark Trio presents the next generation of mixed-use residential development in Box Hill to suit a wide variety of people. Situated on Whitehorse Road, Trio connects directly to public transport and is just across from Box Hill Central, with easy access to local hospitals, gardens, amenities and schools including Box Hill High, offering an unmatched level of comfort and convenience that caters to everyone.

Step outside onto your private balcony and soak in the panoramic views, perfect for enjoying your morning coffee or unwinding with a glass of wine.

\*\*Bond is one month rental



Mark Arnejo

Leah Zhao

0499 229 809

0434 698 348