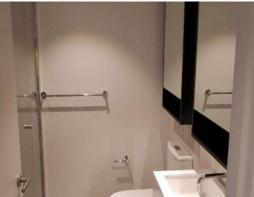

Apartment features one bedroom with BIR plus study or small second bedroom, serviced by a designer bathroom, open plan living and dining, sleek kitchen with a portable island bench, stone bench tops, dishwasher and electric fan forced oven with induction cook top, a private balcony overlooking Epsom road and the Flemington racecourse.