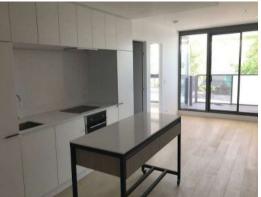

Apartment features one bedroom with BIR plus study or small second bedroom, serviced by a designer bathroom, open plan living and dining, sleek kitchen with a portable island bench, stone bench tops, dishwasher and electric fan forced oven with induction cook top, a private balcony overlooking Epsom road and the Flemington racecourse.