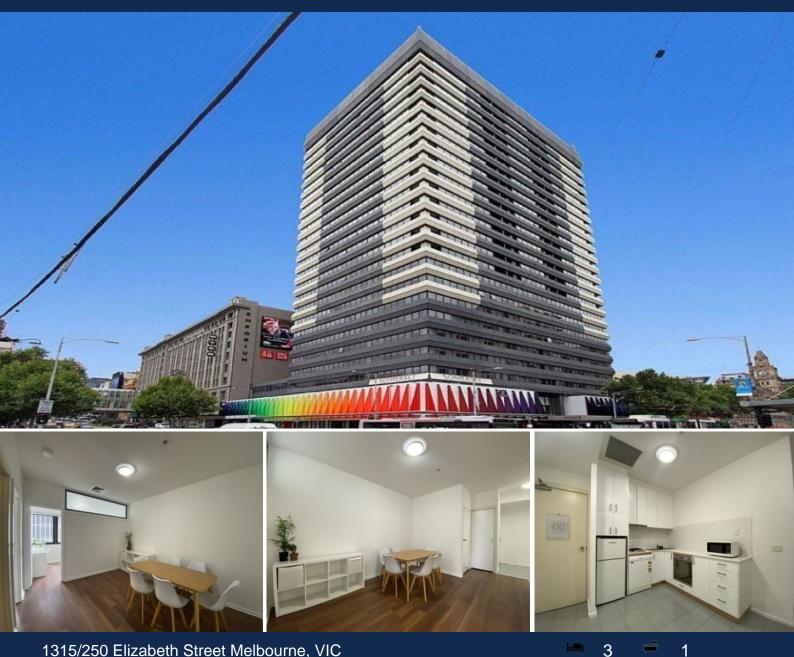

## 1315/250 Elizabeth Street Melbourne, VIC

## Furnished Delight In City Center

\*FURNISHED

Situated literally in the heart of Melbourne CBD, this bright and generous three bedroom apartment on the 13th floor of the famous Somerset Tower is now available as a great opportunity for someone to fully enjoy a convenient city lifestyle.

Apartment 1315 is furnished and comprises open plan living, well-appointed kitchen with stainless steel appliances and gas top, three bedrooms serviced by a good-sized bathroom and separate cupboard laundry where a washer and dryer combo is included.

Right at the corner of Elizabeth St and Lonsdale St, Somerset Tower is located in an envious central position of Melbourne CBD, with Emporium, Myer, GPO Shopping Centres, China Tow