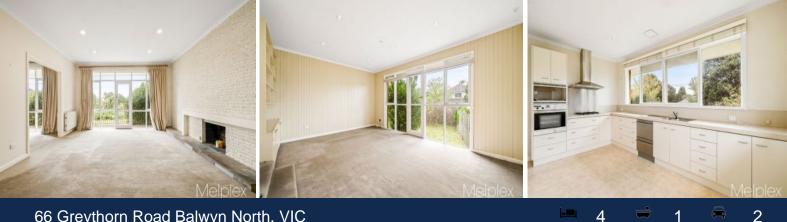

## 66 Greythorn Road Balwyn North, VIC

Situated on a corner block of approx. 1119sqm, this elegant family residence features four generously sized bedrooms with built-in robes, formal living and dining room, a north-facing sitting room, full sized gourmet kitchen equipped with Miele stainless-steel appliances and ample storage, and a stunning marble central bathroom.