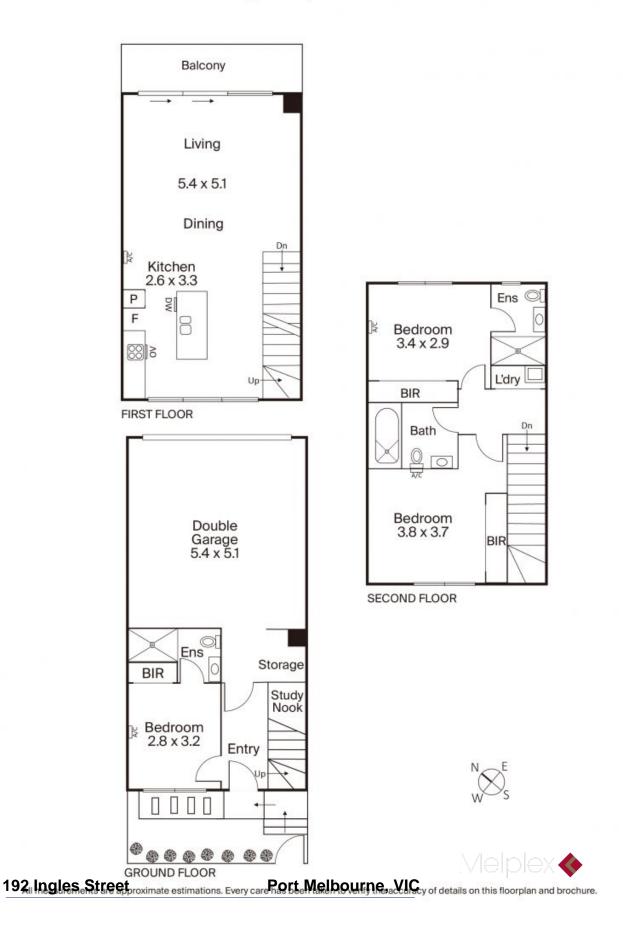

Stepping through the front door on the ground floor, you are greeted by a spacious and light-filled main bedroom with its own ensuite, perfect for a family member or guest, a study nook on the righthand side, with direct internal access to the double garage.