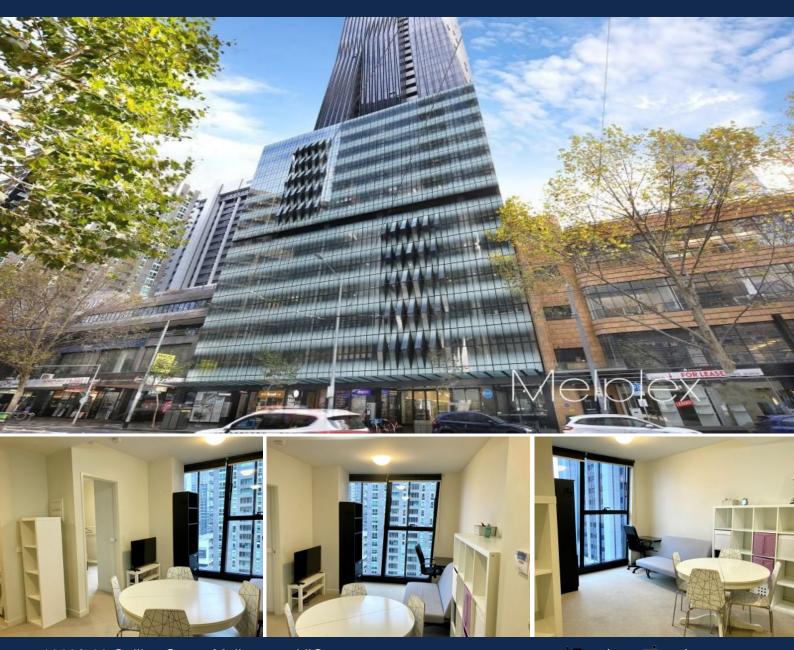

## 1909/568 Collins Street Melbourne, VIC

## \*FURNISHED

Prominently situated on Melbourne's most prestigious street, Collins St, surrounded by many of top landmarks, such as Rialto Tower and only with a short distance from Southern Cross Station, Crown Entertainment Complex, Melbourne Aquarium and multiple public transports, Collins Tower is one of the most sought-after residential targets offering a convenient and luxury contemporary lifestyle.

Also features floor-to-ceiling windows, air-conditioning and intercom system.

The luxury skyscraper also has many first-class facilities such as secure entrance to Collins St and access from the back Francis Street, swimming lap pool, gymnasium, dining/funct