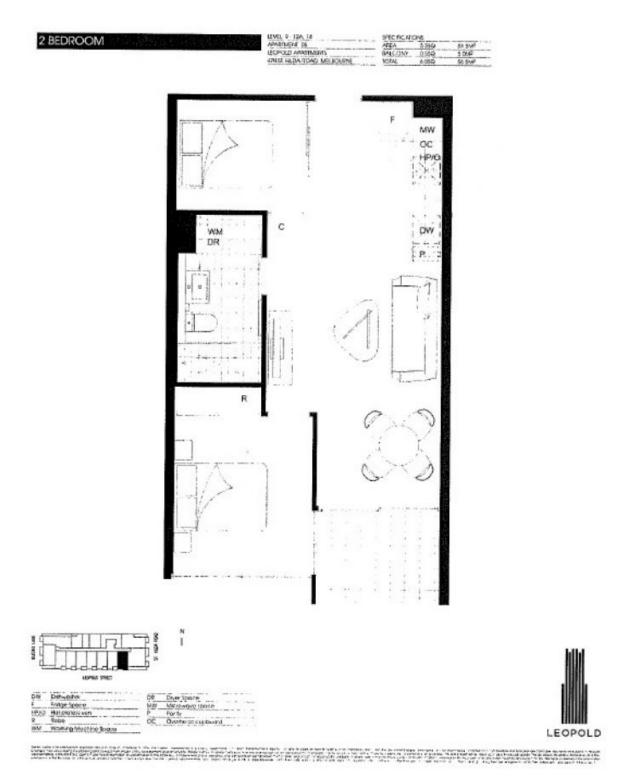

Sitting on the 11th floor, Apartment 1105 offers open plan living, fully equipped kitchen with Euro appliances, two bedrooms, both with BIRs, stylish bathroom and Euro cupboard laundry.

Overlooking Leopold St, the generous sized balcony brings great natural light into the entire apartment.