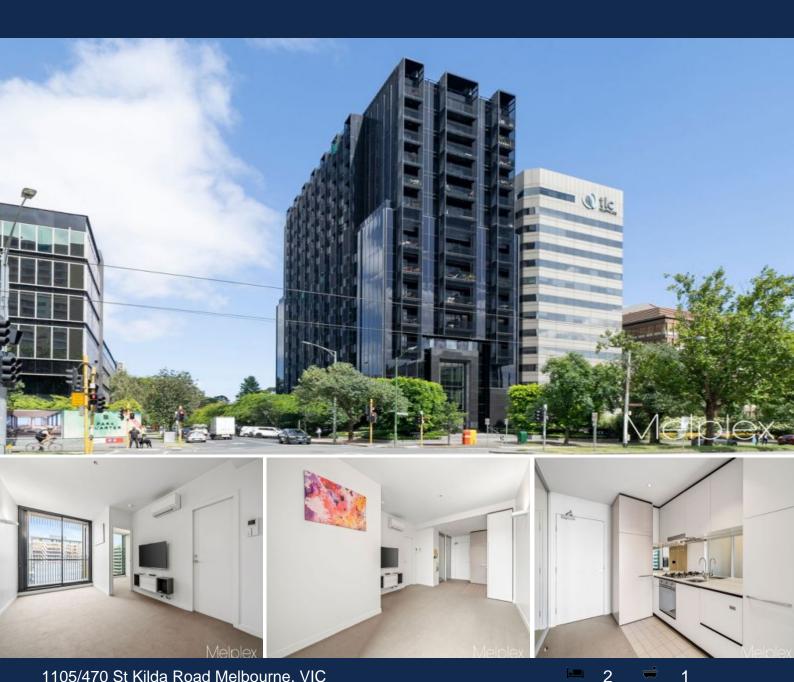

## 1105/470 St Kilda Road Melbourne, VIC

## Modern Living In The Leopold

Prominently located on one of Melbourne's best boulevards, the popular reward winning Leopold Tower owns an enviable position within easy reach to all the amenities, including shops, cafes and elite schools such as Wesley College, plus multiple public transports.

Sitting on the 11th floor, Apartment 1105 offers open plan living, fully equipped kitchen with Euro appliances, two bedrooms, both with BIRs, stylish bathroom and Euro cupboard laundry.

Overlooking Leopold St, the generous sized balcony brings great natural light into the entire apartment.