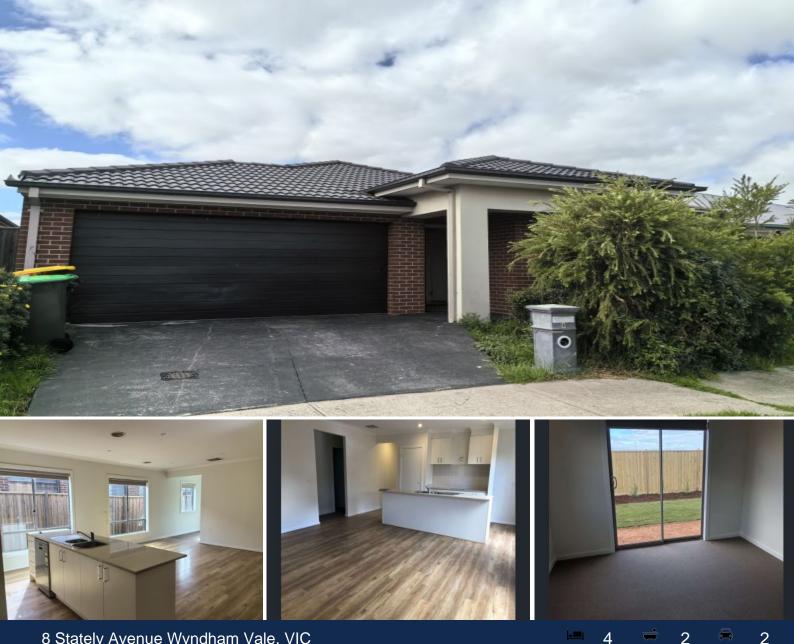

## 8 Stately Avenue Wyndham Vale, VIC

Sitting on a generous lot of 349sqm (approximately), this well-maintained house offers open plan living and dining, gourmet kitchen with stainless steel appliances and stone island bench, 4 bedrooms, master with ensuite and WIR, further 3 bedrooms, each with BIRs, second bathroom, and a separate laundry.