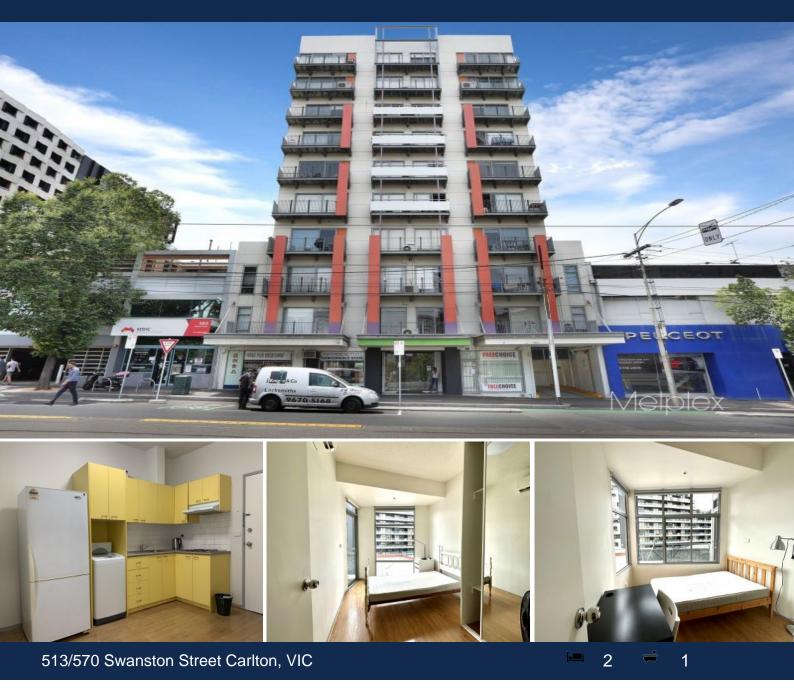

## Funished Apartment in Academic Zone

\*FURNISHED

Situated almost right opposite to Melbourne University and with walking distance to RMIT and Melbourne CBD, this two bedroom apartment provides you with ultimate convenience.

With lovely Northern sunlight, this furnished modern apartment features open plan living area with a balcony overlooking the vibrant Swanston Street, sleek kitchen, two good sized bedrooms both with windows and BIRS, serviced by a central bathroom.

Building also includes 24h on-site security and community laundry.

\*\*Bond is one month rental

**Mark Arnejo** 0499 229 809