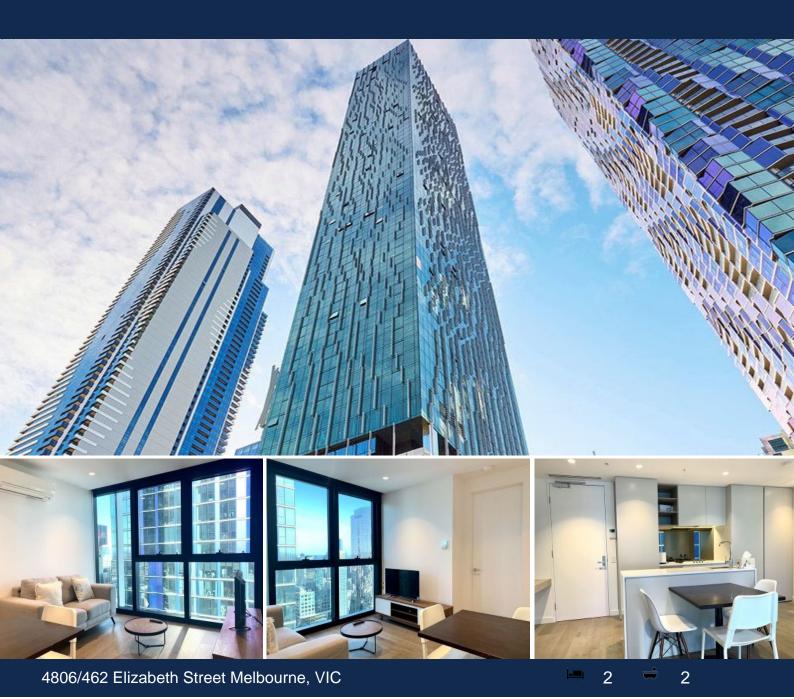

## Furnished Apartment in Victoria One

## \*FURNISHED

Victoria One, as one of the most popular residential towers, is not only renowned for its fantastic location in Central CBD, but also famous for its cutting edge design with all the modern conveniences offered to its spoiled residents.

Tower amenities include luxury swimming pool, user friendly residents lounge and gymnasium.

Victoria One enjoys an unbeatable position with access to a variety of public facilities, such as Queen Victoria Market, Flagstaff Gardens, Melbourne Central, QV Shopping Complex, RMIT and the University of Melbourne, State Library and Bourke St Mall, as well as the multiple free tram lines, Train Station, countless restaurants, cafes and bars and the list c