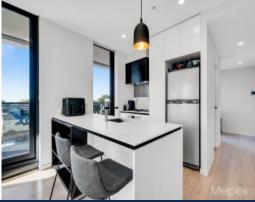

## RESIDENCE 4.01

MERIDIAN ST KILDA

2 BEDROOM 2 BATHROOM 1 STUDY 1 CARPARK

TOTAL AREA 104 sqm INTERNAL 70.5 sqm EXTERNAL 33.5 sqm

DD: Dishdrawer DW: Dishwasher F: Fridge P: Pantry L: Laundry SH: Shelving C: Cupboard