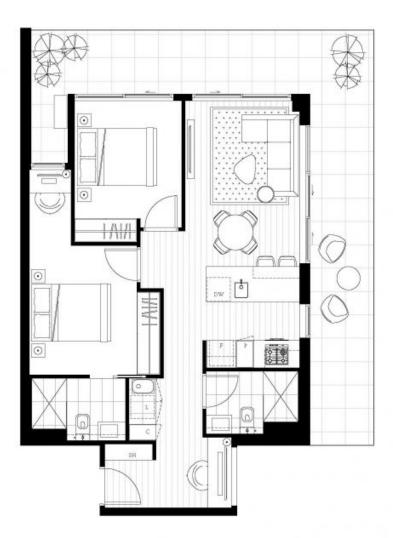

## RESIDENCE 4.01

MERIDIAN ST KILDA

2 BEDROOM 2 BATHROOM 1 STUDY 1 CARPARK

TOTAL AREA 104 sqm INTERNAL 70.5 sqm EXTERNAL 33.5 sqm

DD: Dishdrawer DW: Dishwasher F: Fridge P: Pantry L: Laundry SH: Shelving C: Cupboard