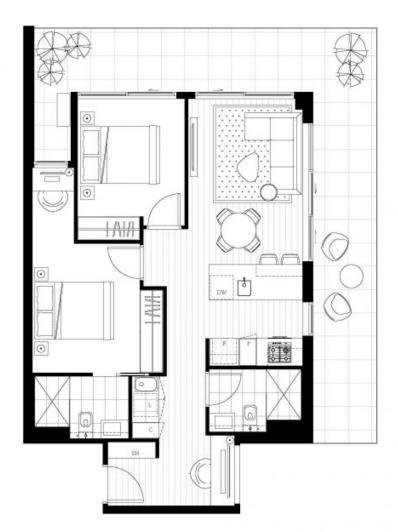

## **RESIDENCE 4.01**

G

MERIDIAN ST KILDA 2 BEDROOM 2 BATHROOM 1 Study 1 Carpark 
 TOTAL AREA
 104 sqm

 INTERNAL
 70.5 sqm

 EXTERNAL
 33.5 sqm

DD: Dishdrawer DW: Dishwasher F: Fridge P: Pantry L: Laundry SH: Shelving C: Cupboard