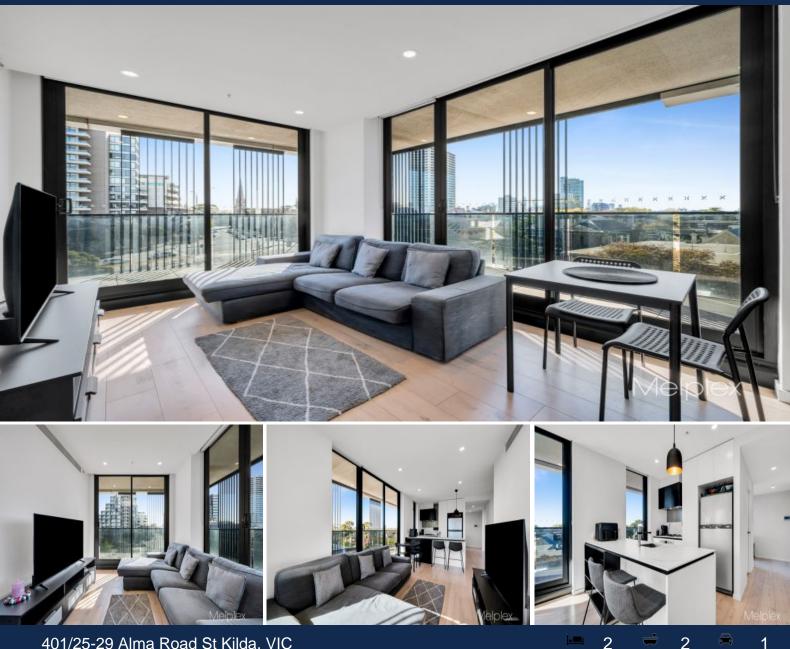

## 401/25-29 Alma Road St Kilda, VIC

## Light-filled Entertainer at Meridian

Situated in the centre of one of Melbourne's most popular suburbs, St Kilda, which is famous for its vabrant and lively resort lifestyle and world class iconic beaches, the Meridian is only a short stroll away from Acland and Chapel St shopping precinct, surrounded by renowned restaurants, cafes and countless amenity destinations, providing its residents of supreme luxury and enviable convenience.

Also features double glazed floor to ceiling windows, timber flooring, ducted heating/cooling, one security basement car park and a storage cage.

St Kilda, a suburb well known for its wide range entertainment, outdoor and water sporting, great food and boutique shopping options to all Melbournians, is not only a popular dest