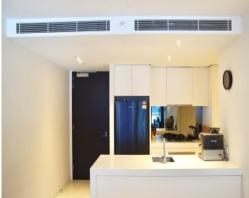

Apartment 503 boasts an open plan living area, gourmet kitchen with Miele appliances and stone island bench, two spacious bedrooms, Master with Ensuite, study nook and own balcony, 2nd double bedroom with BIRs, stylish main bathroom, Euro laundry and balcony.