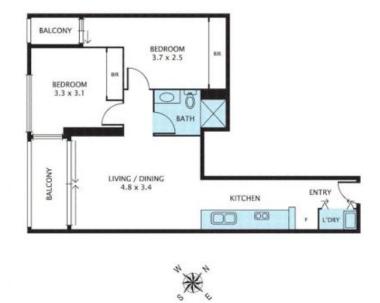

Flooded with fantastic natural light and with lovely views, Apartment 301 features a spacious layout with generous open plan lounge flowing seamlessly through to the private balcony, two double bedrooms, both with BIRs, central bathroom with double shower.

## Melplex 🔶

**Gerry Wang** 0402 414 065

Disclaimer: Please note plans are indicative only and not drawn to exact scale. All dimensions are approximate. Potential buyers should satisfy themselves of pertinent matters.