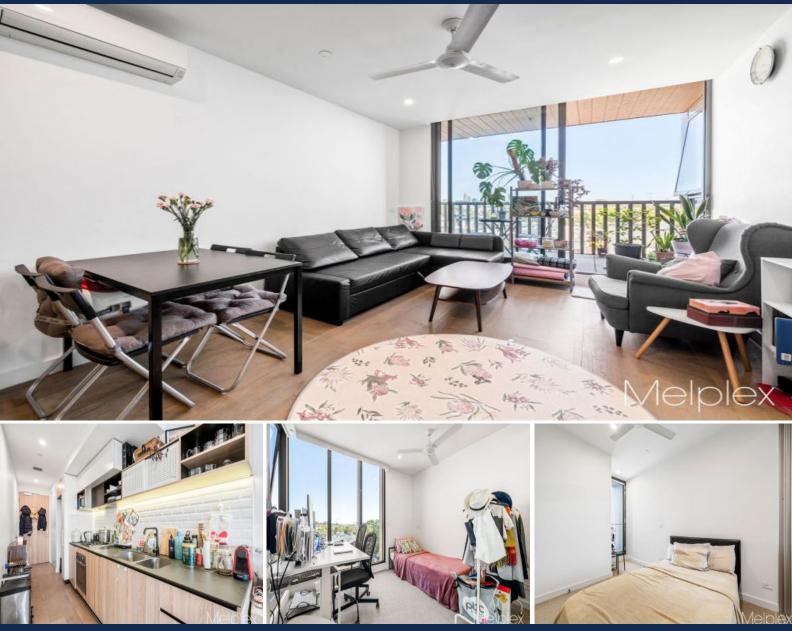

## Sunny and Bright with a Sought-after City Fringe Location

Situated on one of Melbourne's most grandest boulevards, Flemington Rd and with walking distances to many iconic amenities such as Queen Victoria Market, Royal Melbourne Zoo and hectares of parklands, The Helio Tower offers its residents not just a super convenient location but also a contemporary lifestyle that modern people are longing for.

Flooded with fantastic natural light and with lovely views, Apartment 301 features a spacious layout with generous open plan lounge flowing seamlessly through to the private balcony, two double bedrooms, both with BIRs, central bathroom with double shower.

Other highlights include floor to ceiling windows, oak timber floorboards, natural wool fibre carpets to bedrooms, porcelain tiled bathroom and split-system air-conditioning (heati