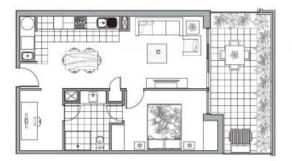

## Apartment Type I

B007

Apartment: 60,00m<sup>2</sup> Balcony: 18,50m<sup>2</sup> Area: 78,50m<sup>2</sup>

Pearson & Victoria / 460 Victoria Street Brunswick.

Terrorion and eractive grouped and an extension before white a state in the period and the state of the period and the period and