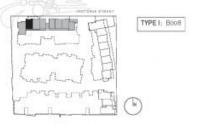

## Apartment Type I

B007

Apartment: 60,00m<sup>2</sup> Balcony: 18,50m<sup>2</sup> Area: 78,50m<sup>2</sup>

Pearson & Victoria / 460 Victoria Street Brunswick.

Terrorion and eractive grouped and an extension before white a state in the period and the state of the period and the period and