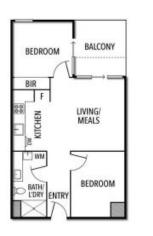

Beautifully presented, this second-floor apartment offers open plan living and meals, two double bedrooms, both with large windows and BIRs, stylish kitchen equipped with stainless steel appliances, including gas cook top, oven and dishwasher, central bathroom with shower, added with a North facing balcony for either BBQ or outdoor entertaining.

Also features floor to ceiling windows, timber floorboards and reverse-cycle air-conditioning and one undercover stacker car park plus a storage cage.

Only about 15 minute drive to CBD and with close proximity to all amenities, including Kew