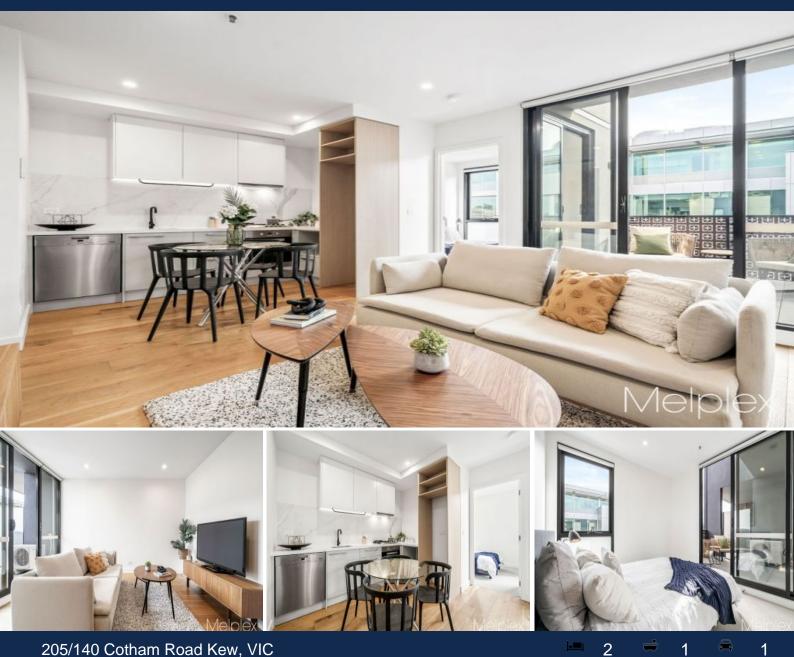

## Refined Lifestyle in the Heart of Kew

Centrally located in the heart of Kew, one of Melbourne's most sought-after suburbs, this light-filled apartment owns a position which is convenient to all lifestyles.

Beautifully presented, this second-floor apartment offers open plan living and meals, two double bedrooms, both with large windows and BIRs, stylish kitchen equipped with stainless steel appliances, including gas cook top, oven and dishwasher, central bathroom with shower, added with a North facing balcony for either BBQ or outdoor entertaining.

Also features floor to ceiling windows, timber floorboards and reverse-cycle air-conditioning and one undercover stacker car park plus a storage cage.

Only about 15 minute drive to CBD and with close proximity to all amenities, including Kew