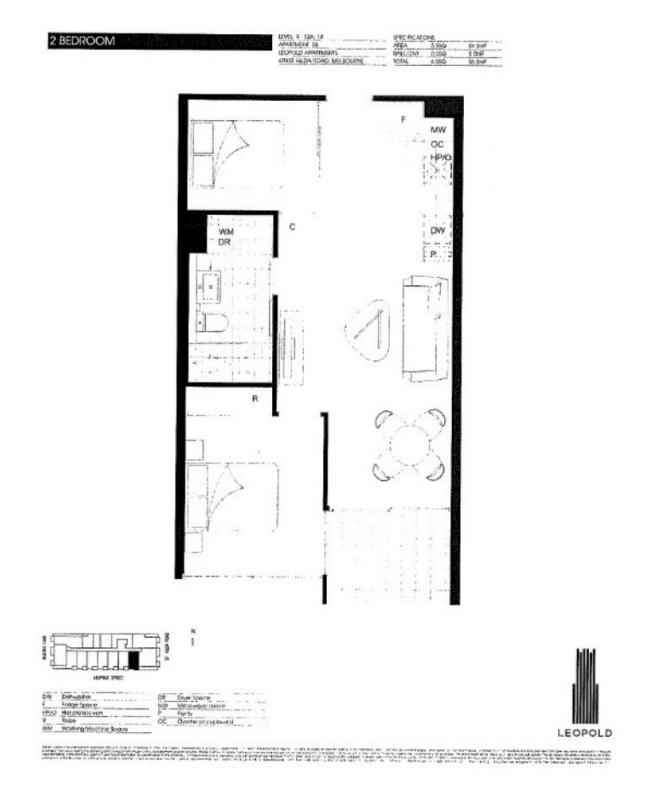

Sitting on the 11th floor, Apartment 1105 offers open plan living, fully equipped kitchen with Euro appliances, two bedrooms, both with BIRs, stylish bathroom and Euro cupboard laundry.

Overlooking Leopold St, the generous sized balcony brings great natural light into the entire apartment.