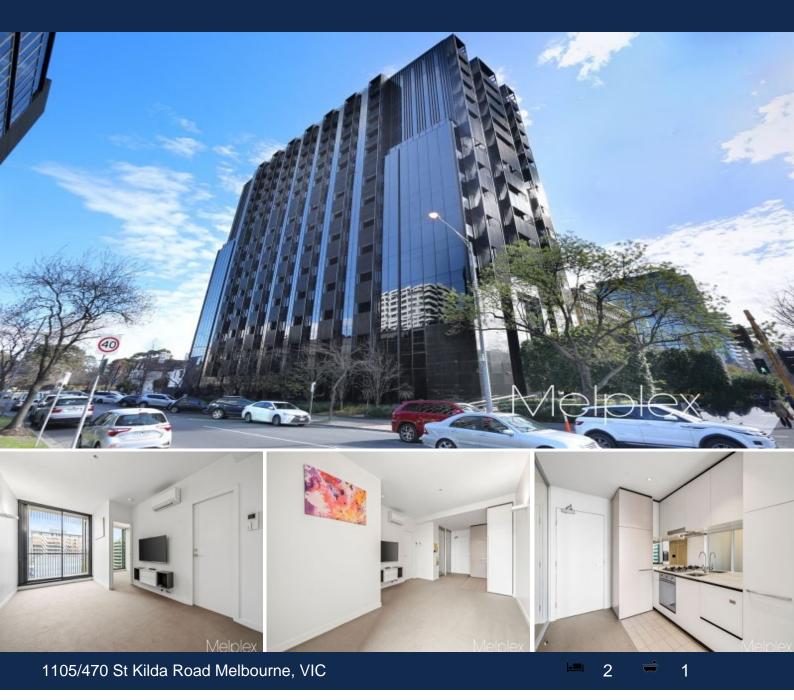

## The Cutting Edge Leopold

Prominently located on one of Melbourne's best boulevards, the popular reward winning Leopold Tower owns an enviable position within easy reach to all the amenities, including shops, cafes and elite schools such as Wesley College, plus multiple public transports.

Sitting on the 11th floor, Apartment 1105 offers open plan living, fully equipped kitchen with Euro appliances, two bedrooms, both with BIRs, stylish bathroom and Euro cupboard laundry.

Overlooking Leopold St, the generous sized balcony brings great natural light into the entire apartment.

Overlooking Leopold St and with walking distances to Albert Park Lake, it is ideal for all

## BATMAN TWO

1105/470 St Kilda Road

Melbourne, VIC