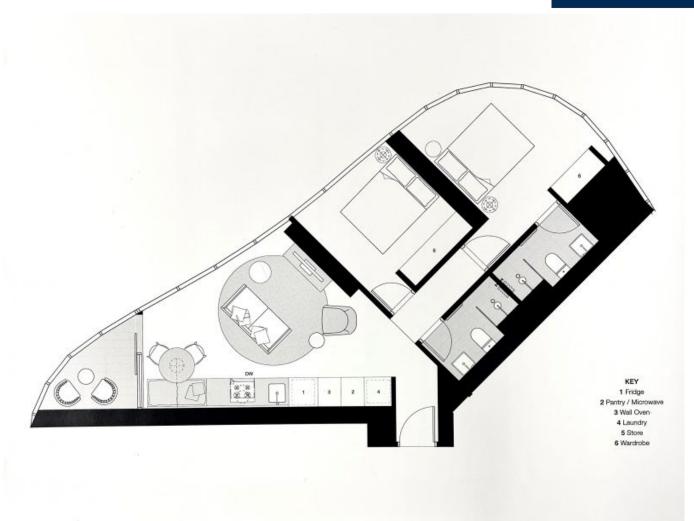

## An Urban Glamour at Shadow Play

Prominently located just less than one kilometre from CBD and upon the nexus of City Rd and Clarendon St in Southbank, Shadow Play, a masterpiece of multiple reward winning architecture, is without equal one of the most popular residential landmarks in Melbourne's entertainment and recreation precincts.

Also features, floor to ceiling windows, split system air-conditioning, intercom system and one security car park (car stacker) on title.

Right in the centre of Southbank and surrounded by multiple public transports, including tram lines and freeway access, shopping, caf?s and restaurants, plus National Gallery of Victoria, Melbourne Convention Centre and the most famous Crown Entertainment Complex, the location of Shadow Play is no doubt an unbeatable destination that nothing compares, either