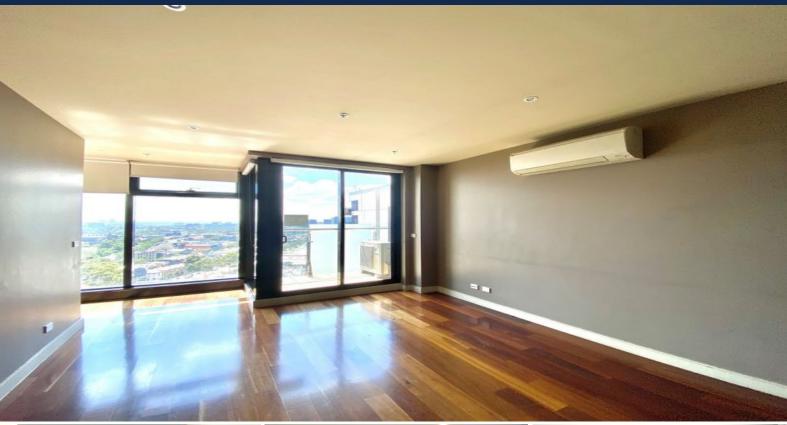

Apartment 1803 features fully equipped kitchen, spacious living/dining area with a private balcony, two good-sized bedrooms both with BIRs, main with Ensuite and the second one serviced by a modern central bathroom.

Other features inlude heating/cooling, European laundry and a secure carparking space.

\*\*Bond is one month rental

Mark Arnejo

William Lai

0499 229 809

0434 698 348