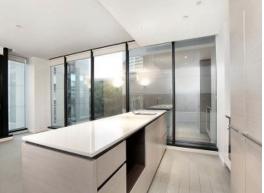

Spreading approximately 93sqm, it comprises: open plan living, fully equipped kitchen with stone bench tops, stainless steel Euro appliances, two bedrooms, main with ensuite and BIRs, separate study, second bathroom with Euro cupboard laundry.