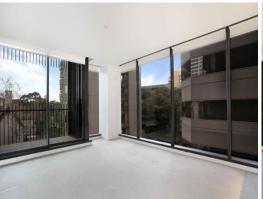

Spreading approximately 93sqm, it comprises: open plan living, fully equipped kitchen with stone bench tops, stainless steel Euro appliances, two bedrooms, main with ensuite and BIRs, separate study, second bathroom with Euro cupboard laundry.

Overlooking Albert Park Lake and golf course, the good sized balcony provides great outdoor space and ample natural light throughout the entire apartment.

Mark Arnejo

William Lai

0499 229 809

0434 698 348