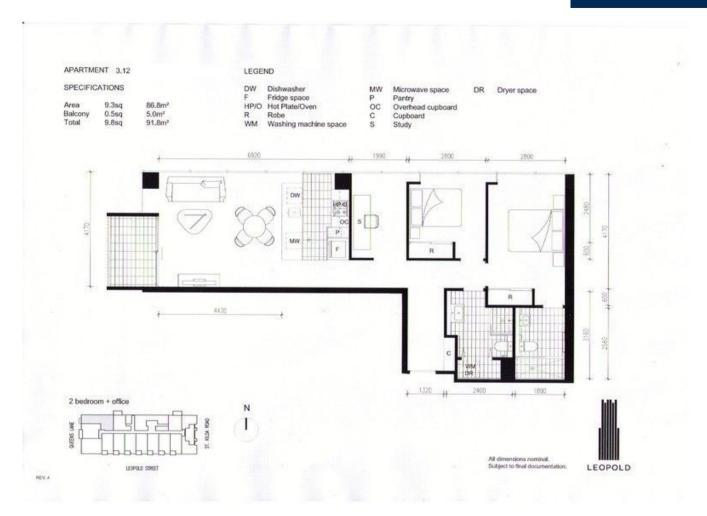

## Boutique, Stylish and Luxurious

Located on the corner of the 3rd floor of Leopold Tower, this luxury apartment is within easy reach to all the amenities St Kilda Rd offers, such as multiple tram lines, cafes and elite schools such as Wesley College, etc. as simply as downstairs.

Spreading approximately 93sqm, it comprises: open plan living, fully equipped kitchen with stone bench tops, stainless steel Euro appliances, two bedrooms, main with ensuite and BIRs, separate study, second bathroom with Euro cupboard laundry.

Overlooking Albert Park Lake and golf course, the good sized balcony provides great outdoor space and ample natural light throughout the entire apartment.

Mark Arnejo

William Lai

0499 229 809

0434 698 348