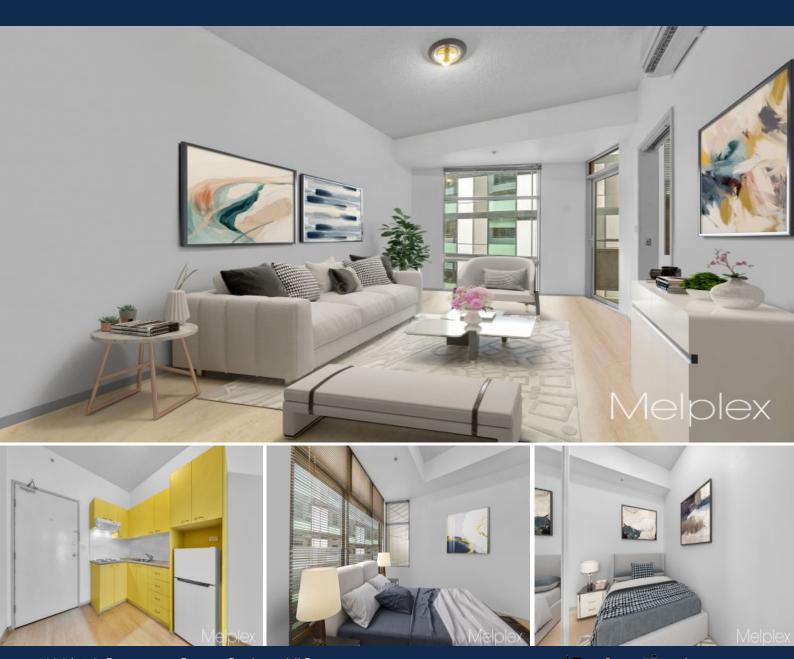

Sitting on the 4th floor with fantastic natural light, the apartment offers open plan living and meals, kitchen equipped with electric cook tops, central bathroom with shower, two good sized bedrooms, both with mirrored BIRs and a private balcony for outdoor entertainment and abundant fresh air.

Building also includes 24 Security on-site security and community laundry.

With multiply tram lines on your doorsteps or only 15 minute walk to City Central, this ap