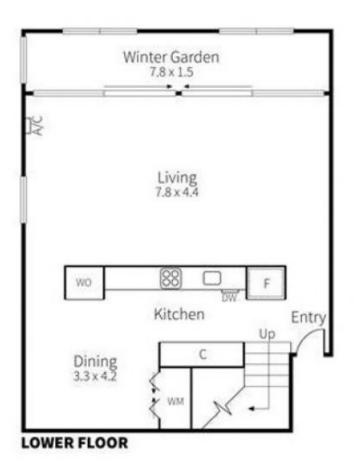

Exclusively on a private corner position on the top floor complimented by the beautiful heritage fa?ade, this spacious and stylish residence boasts a sophisticated layout of approximately 130sqm of dual level living space including:

Upstairs are the two generous sized bedrooms, both with BIRs and windows, master with ensuite and second bathroom with shower and bathtub.

Also features: carpeted living zone, timber flooring in kitchen and dining, split system a