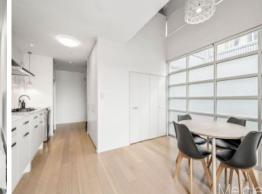

Upstairs are the two generous sized bedrooms, both with BIRs and windows, master with ensuite and second bathroom with shower and bathtub.

Also features: carpeted living zone, timber flooring in kitchen and dining, split system a