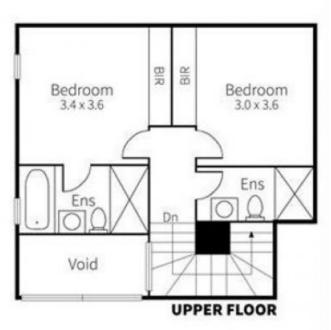

Upstairs are the two generous sized bedrooms, both with BIRs and windows, master with ensuite and second bathroom with shower and bathtub.

Also features: carpeted living zone, timber flooring in kitchen and dining, split system a