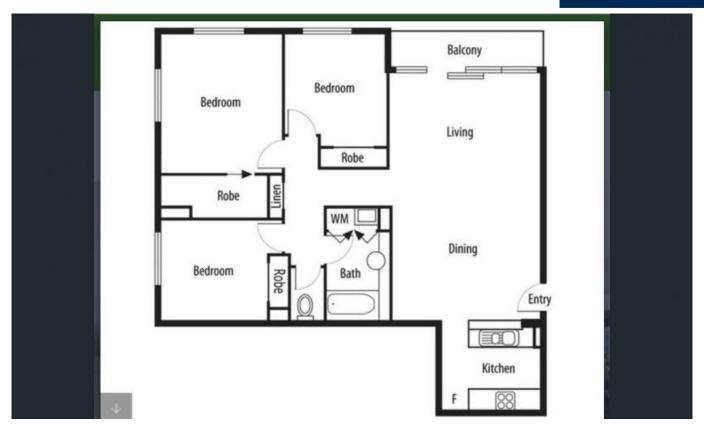

With tree top views right over La Trobe St and the lovely Northerly aspect, Apartment 18 offers an extra generous size of approximately 117sqm including balcony, suitable for either family living or an astute far-sighted investment.

Also features: floor to ceiling windows, hardwood timber flooring, split system air-conditioning, intercom system, and one security basement car park.

City Gate offers a series of resort style amenities such as swimming pool, gymnasium and  $\boldsymbol{t}$ 