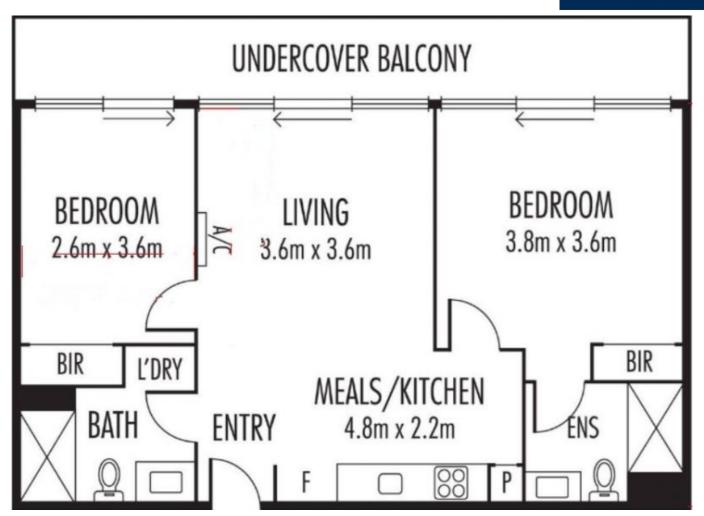

2

2605/8 Sutherland Street Melbourne, VIC

## Light-filled with an Unbeatable Central Location

Situated just off Elizabeth St and holds an unbeatable central location in Melbourne's CBD, this light-filled and spacious apartment offers a fantastic opportunity for anyone seeking a super convenient urban lifestyle.