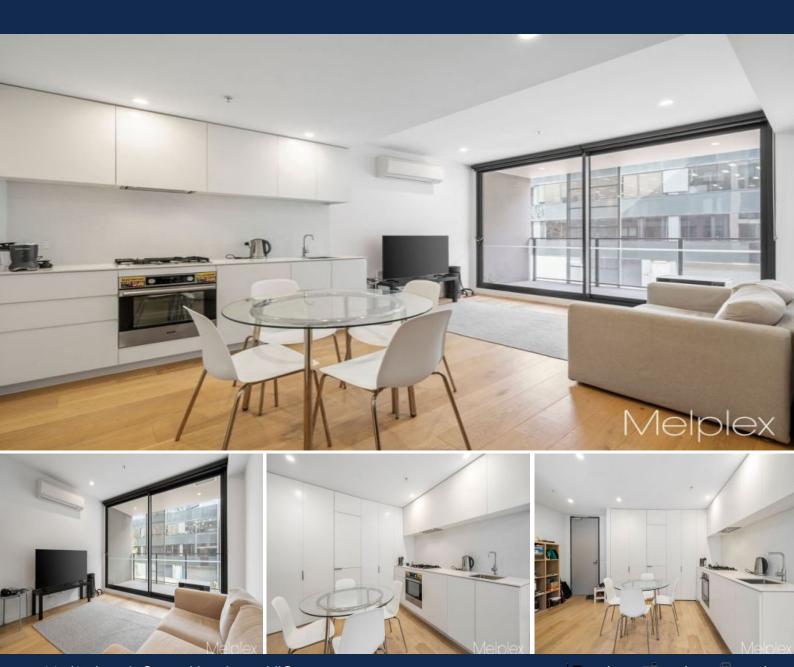

## An Irresistible Cutting-Edge Package

Situated just off the vibrant Glenferrie Rd shopping strips, this spacious and light filled one bedroom apartment is a perfect gem offering a complete package for either home occupants or an astute investor.

Also features: engineered oak timber flooring, double glazed floor to ceiling windows, split system air-conditioning, heating/cooling, one security under cover car park, and a storage cage on the same floor with the apartment for convenience.

Longhouse Building also provides intercom system, security entry and lift access, bike storage and landscaped rooftop BBQ terrace.

Only moments from Glenferrie Rd shopping precinct, retails, caf? and restaurants, railway and multiple tram lines, walking distances to Swinburne University, Bunnings, Cinemas and