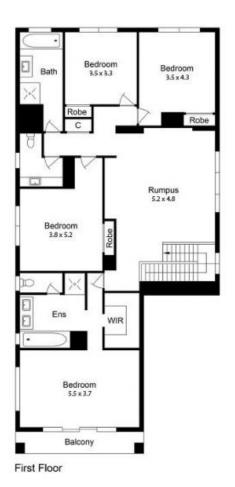

## Graceful and Stylish Family Entertainer

Enviably standing on an extraordinarily generous block of 813sqm (approximately) at the corner of Pintail St and Grackle Cresent with prominent street presence, this stunning massive family residence owns a unique position in one of the most sought-after locations in Williams Landing.

With contemporary neutral d?cor and full of natural light, the extensive and beautiful home boasts two levels of spacious space for family living and entertaining.

Additional features include:

**Gerry Wang** 

0402 414 065

Disclaimer: Please note this floor plan is for marketing purposes and its to be used as a guide only. This floor plan is intended to give a general indication of the layout only. Any statements of distance, size or area are approximate and for indicative purposes only.