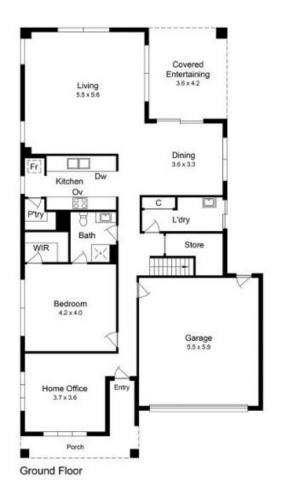

## Graceful and Stylish Family Entertainer

Enviably standing on an extraordinarily generous block of 813sqm (approximately) at the corner of Pintail St and Grackle Cresent with prominent street presence, this stunning massive family residence owns a unique position in one of the most sought-after locations in Williams Landing.

With contemporary neutral d?cor and full of natural light, the extensive and beautiful home boasts two levels of spacious space for family living and entertaining.

Additional features include:

**Gerry Wang** 

0402 414 065

Disclaimer: Please note this floor plan is for marketing purposes and its to be used as a guide only. This floor plan is intended to give a general indication of the layout only. Any statements of distance, size or area are approximate and for indicative purposes only.