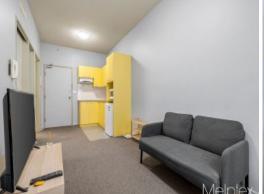

Located on Level 2 and full of natural light, the unique apartment features open plan living, well equipped kitchen, two bedrooms, both with mirrored BIRs, main bathroom with shower, plus a special courtyard style balcony for outdoor activities and entertainment.

Also features fully carpeted flooring, split air-conditioning and intercom system.

Only about 2-minute walk to bustling Lygon St, easy access to countless shops, cafes and  $\ensuremath{\mathbf{r}}$ 