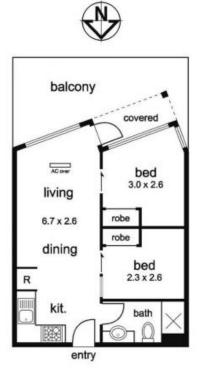

## Courtyard Apartment Opposite Lincoln Park

Situated right opposite Lincoln Park, and only a short walk to University of Melbourne, RMIT University and within Melbourne Uni High school zone, this modern apartment owns an enviable location in Melbourne's most sought-after academic zone.

Located on Level 2 and full of natural light, the unique apartment features open plan living, well equipped kitchen, two bedrooms, both with mirrored BIRs, main bathroom with shower, plus a special courtyard style balcony for outdoor activities and entertainment.

Also features fully carpeted flooring, split air-conditioning and intercom system.

Only about 2-minute walk to bustling Lygon St, easy access to countless shops, cafes and  $\ensuremath{\mathbf{r}}$ 