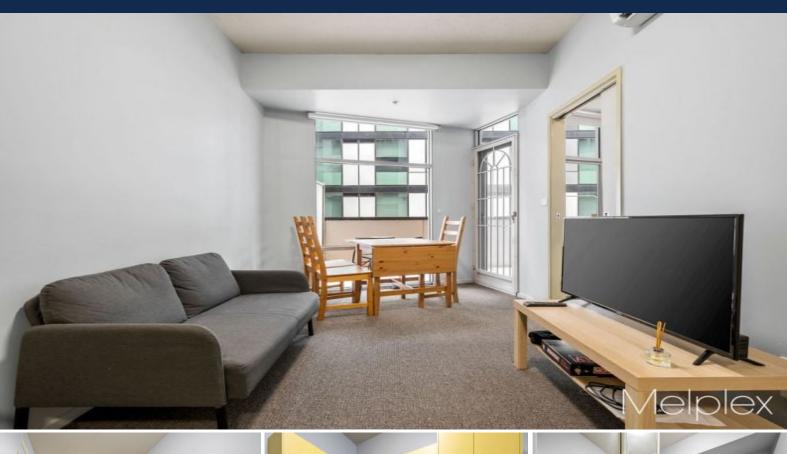

## Courtyard Apartment Opposite Lincoln Park

Situated right opposite Lincoln Park, and only a short walk to University of Melbourne, RMIT University and within Melbourne Uni High school zone, this modern apartment owns an enviable location in Melbourne's most sought-after academic zone.

Located on Level 2 and full of natural light, the unique apartment features open plan living, well equipped kitchen, two bedrooms, both with mirrored BIRs, main bathroom with shower, plus a special courtyard style balcony for outdoor activities and entertainment.

Also features fully carpeted flooring, split air-conditioning and intercom system.

Only about 2-minute walk to bustling Lygon St, easy access to countless shops, cafes and  $\ensuremath{\mathbf{r}}$ 