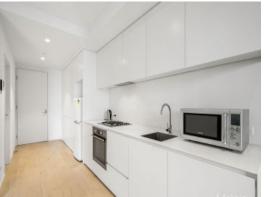

Also features floor to ceiling windows, timber floorboards, reverse-cycle air-conditioning, heating and cooling, plus a security car park and a separate storage cage.

The building is also equipped with a/v intercom system, lift access, bike storage and handy visitor parking.