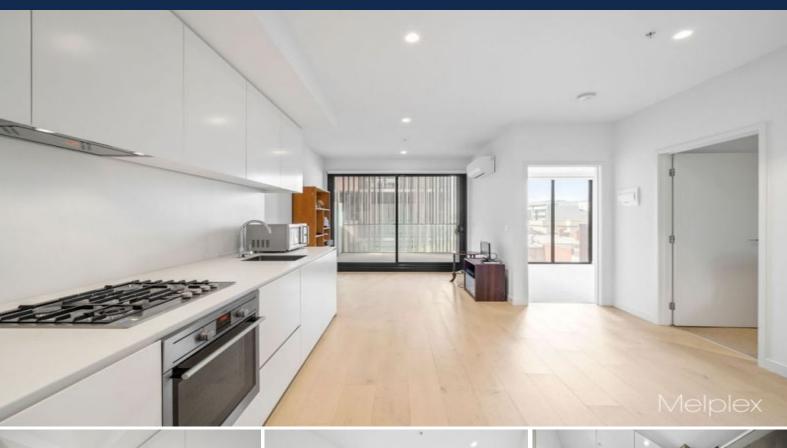

## Light-filled Luxury with Central Richmond Locale

Nestled right in the centre of Richmond and at the corner of Swan St and Burnley St, this boutique Isla Building owns a locale that provides contemporary lifestyle and superb convenience to its lucky residents.

Also features floor to ceiling windows, timber floorboards, reverse-cycle air-conditioning, heating and cooling, plus a security car park and a separate storage cage.

The building is also equipped with a/v intercom system, lift access, bike storage and handy visitor parking.