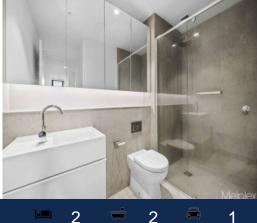

Also features floor to ceiling windows, timber floorboards, reverse-cycle air-conditioning, heating and cooling, plus a security car park and a separate storage cage.

The building is also equipped with a/v intercom system, lift access, bike storage and handy visitor parking.