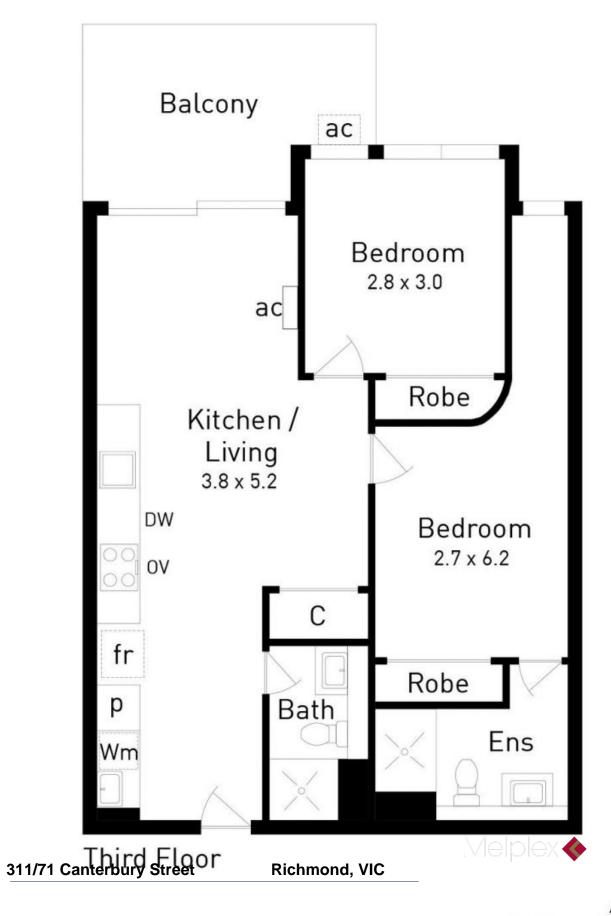

## 311/71 Canterbury Street Richmond, VIC

## Light-filled Luxury with Central Richmond Locale

Nestled right in the centre of Richmond and at the corner of Swan St and Burnley St, this boutique Isla Building owns a locale that provides contemporary lifestyle and superb convenience to its lucky residents.

Also features floor to ceiling windows, timber floorboards, reverse-cycle air-conditioning, heating and cooling, plus a security car park and a separate storage cage.

The building is also equipped with a/v intercom system, lift access, bike storage and handy visitor parking.