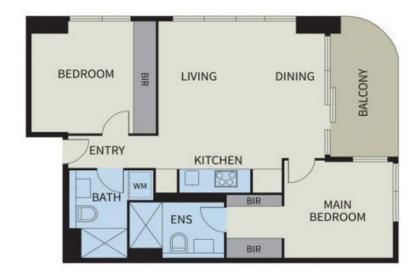

Also features, fully tiled flooring, floor to ceiling windows, split system air-conditioning and one security car park in Basement.

A fantastic opportunity not to be missed out for either home occupiers or astute investors.