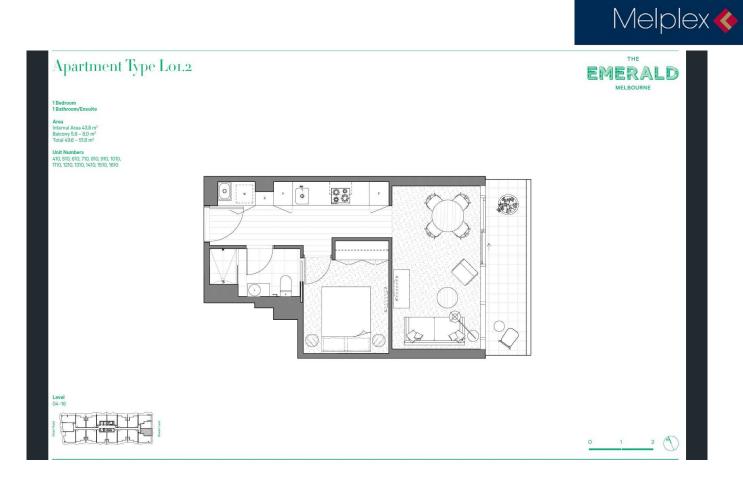

Comprising: spacious open plan living and meals, fully equipped kitchen with Euro appliance and ample storage spaces, master bedroom with BIRs, stylish fully tiled bathroom, Euro cupboard laundry, plus a generous sized balcony.