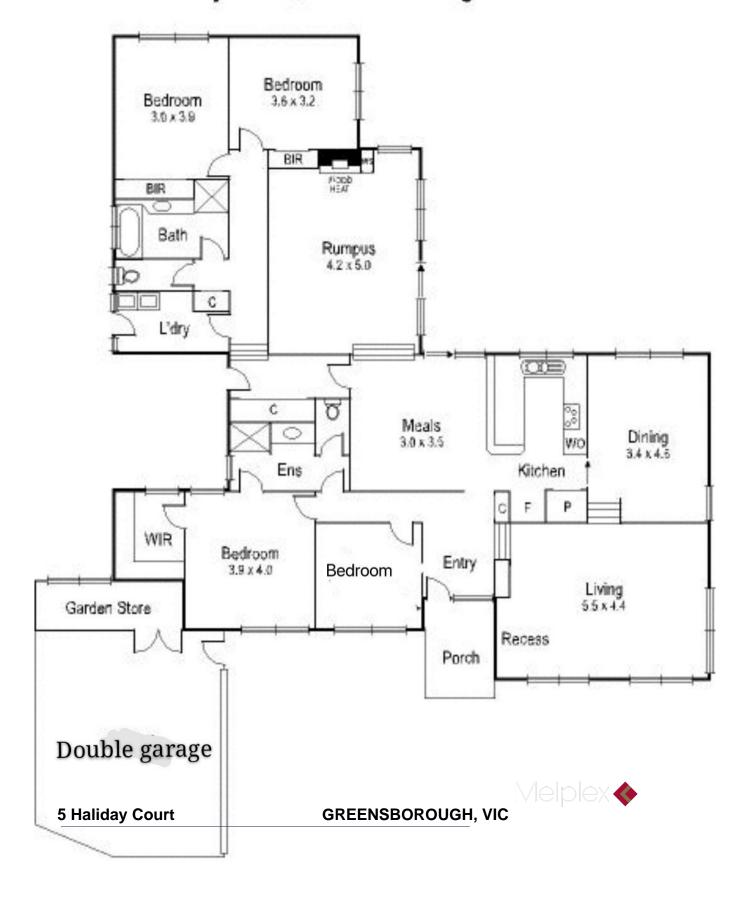

## Spacious Family Living Near Parkland

\*UNFURNISHED

This spacious house is primely located just metres away from Kalparrin Gardens and close to Greensborough Plaza and train station.

Features: light-filled formal and informal living spaces with high ceilings, full-size kitchen with modern appliances and ample storage, master bedroom with ensuite and WIR, another three double bedrooms, and two independent courtyards providing plenty of outdoor entertaining spaces.

Other features include air conditioning & heatings and two car parking spaces.

\*\*Bond is one month rental\*\*

**Shelly Zhang** 

Suzy Yao

0431 634 526

0435 770 981