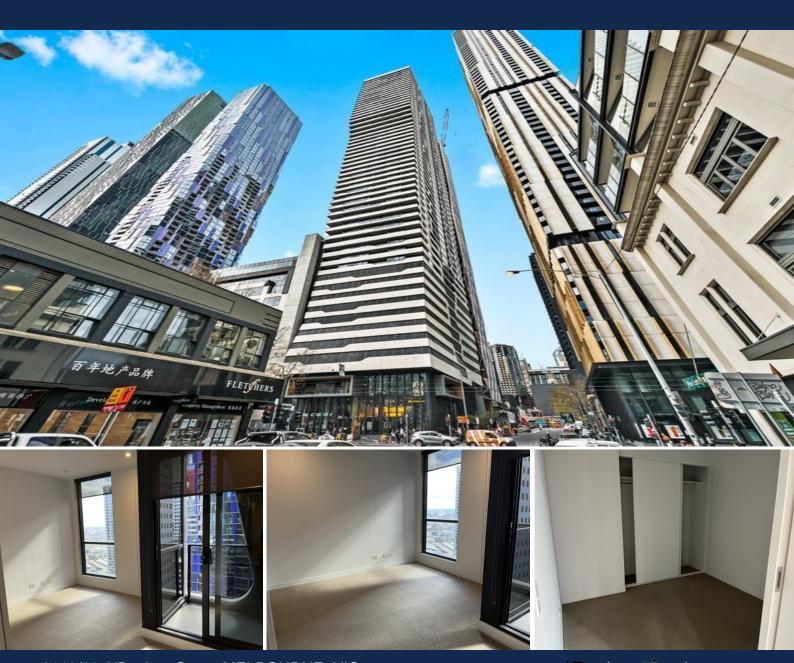

## 3113/80 A'Beckett Street MELBOURNE, VIC

## Modern CBD Living

Being one of the most popular residential towers in the heart of Melbourne CBD, MY80 holds a unique and envious location right on the corner of Elizabeth St and A'Beckett St, with all the vigour and action virtually downstairs providing its residents with the ultimate convenience as an urban lifestyle.

Located on the 31st floor, apartment 3113 features open plan living/dining area with a private balcony, fully equipped kitchen with Euro appliances, one bedroom with BIR serviced by a stylish bathroom with Euro laundry.

The building also includes facilities such as Sky Lounge on Level 53, cinema/lounge, swimming pool, spa, sauna and a large terrace for sun bath.

Melplex Real Estate Suzy Yao

0435 770 981