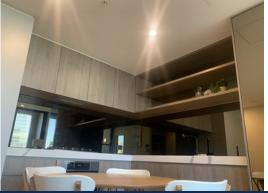

Apartment features generous-sized open plan living and dining space with a private balcony full of natural light, sleek kitchen with quality Miele appliances and elegant stoned benchtops, one carpeted bedroom with mirrored BIR serviced by a sparkling bathroom.