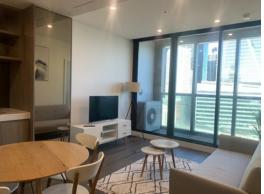

Apartment features generous-sized open plan living and dining space with a private balcony full of natural light, sleek kitchen with quality Miele appliances and elegant stoned benchtops, one carpeted bedroom with mirrored BIR serviced by a sparkling bathroom.