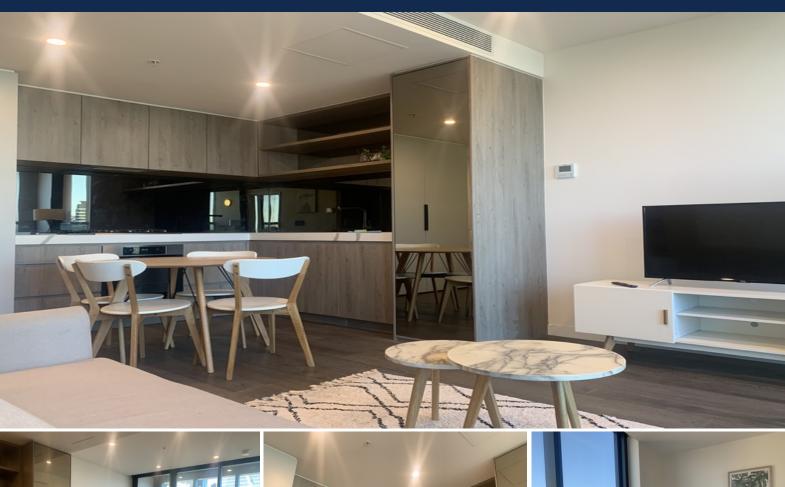

Apartment features generous-sized open plan living and dining space with a private balcony full of natural light, sleek kitchen with quality Miele appliances and elegant stoned benchtops, one carpeted bedroom with mirrored BIR serviced by a sparkling bathroom.