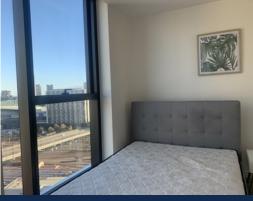

Apartment features generous-sized open plan living and dining space with a private balcony full of natural light, sleek kitchen with quality Miele appliances and elegant stoned benchtops, one carpeted bedroom with mirrored BIR serviced by a sparkling bathroom.