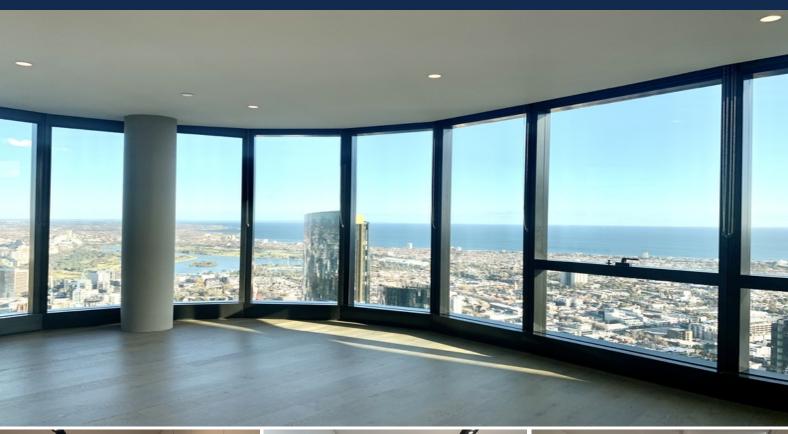

## Amazing Apartment with Fantastic Bay Views

Soaring to 101 level above the city, Australia 108 is the tallest building in Melbourne and the tallest apartments in the Southern Hemisphere. Located on one of Melbourne's prestigious address 70 Southbank boulevard. Australia 108 is central to all the amenities that Melbourne has to offer including Crown Casino, Southbank arts and entertainment precincts, the parklands of the Royal Botanic Gardens, major employment precincts and world-renowned dining and shopping destinations.

This spacious 3-bed 2-bath apartment is located on the 74th floor with amazing bay views, offering an exceptional quality finishes including ducted air-conditioning, timber floors to living spaces and Miele appliances.

It comprises: open plan living and dining, fully equipped kitchen with quality stainless steel appliances and stone bench tops, three bedrooms with BIRS, main with ensuite and othe

Suzy Yao

0435 770 981