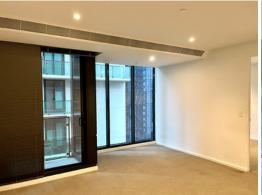

## Apartment features:

- Generous-sized open plan living area with reverse cycle AC/heating and floor to ceiling windows  $\,$
- Private balcony with stunning views
- Light and airy bedroom with mirrored BIR