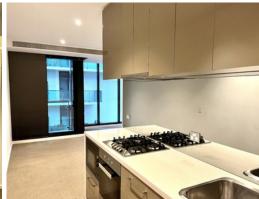

## Apartment features:

- Generous-sized open plan living area with reverse cycle AC/heating and floor to ceiling windows  $\,$
- Private balcony with stunning views
- Light and airy bedroom with mirrored BIR