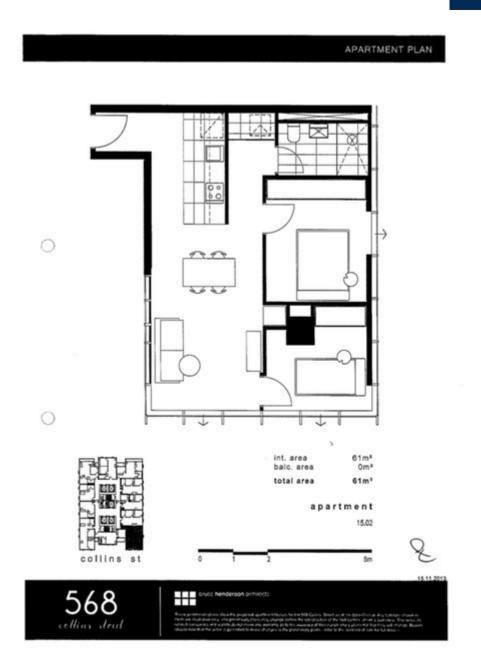

Sitting on the South-East corner of 15th floor with great CBD views, Apartment 1502 provides a convenient modern lifestyle, either as a perfect first home or a long-term investment.

The luxury skyscraper offers many first-class facilities such as secure entrance, swimming