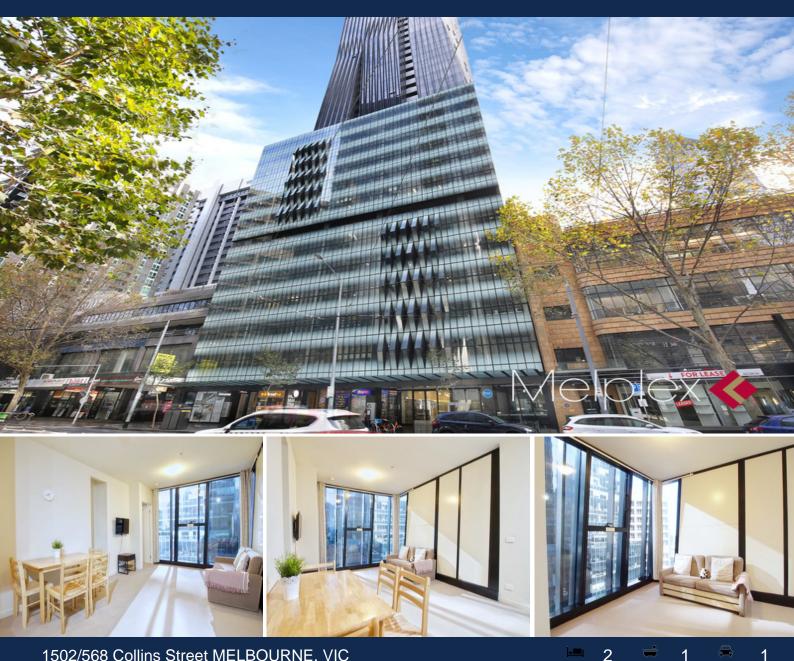

## 1502/568 Collins Street MELBOURNE, VIC

## Corner Opportunity at the Most Sought-After Location

Exclusively situated on the Western end of Collins St and only with walking distance to Southern Cross Station, Crown Entertainment Complex, Melbourne Aquarium and multiple public transports just downstairs, Collins Tower is regarded as a very popular residential tower due to its unique position at the most prestigious addresses in Melbourne's CBD.

Sitting on the South-East corner of 15th floor with great CBD views, Apartment 1502 provides a convenient modern lifestyle, either as a perfect first home or a long-term investment.

The luxury skyscraper offers many first-class facilities such as secure entrance, swimming