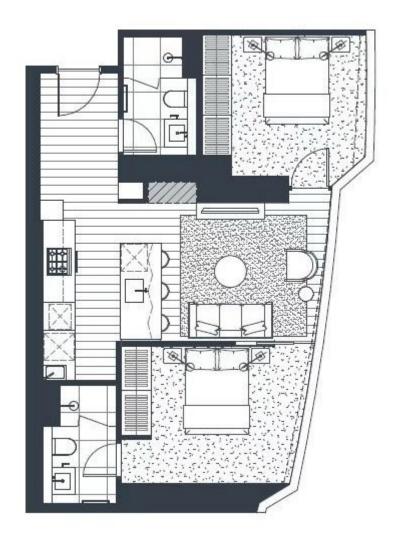

Situated on Level 12 of Eastern Tower and overlooking Power St, Apartment 1204 is a stunning showpiece of high standard modern living.

Also features timber floorboard, air-conditioning and secure intercom system.