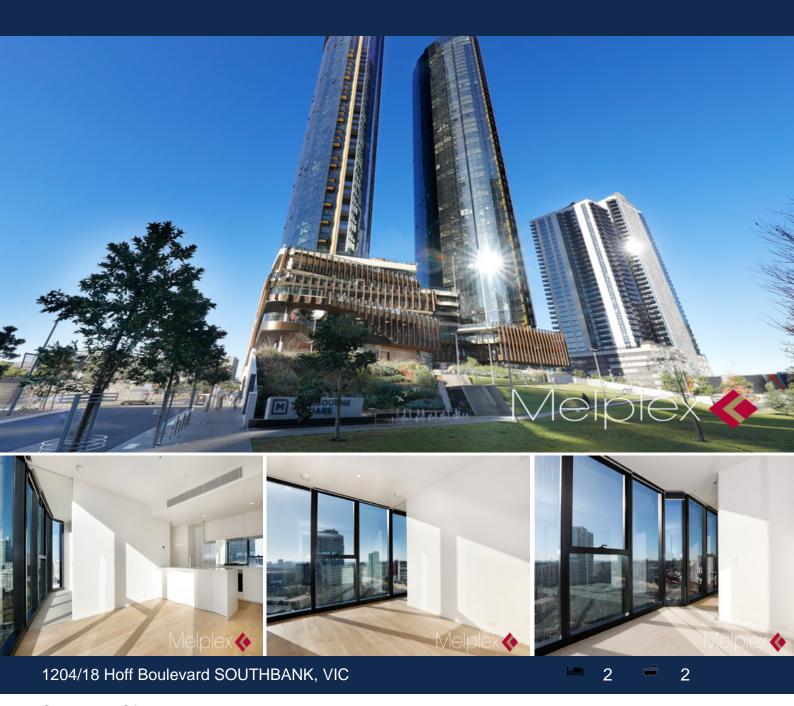

Situated on Level 12 of Eastern Tower and overlooking Power St, Apartment 1204 is a stunning showpiece of high standard modern living.

Also features timber floorboard, air-conditioning and secure intercom system.

**Gerry Wang** 0402 414 065

1204/18 Hoff Boulevard

SOUTHBANK, VIC