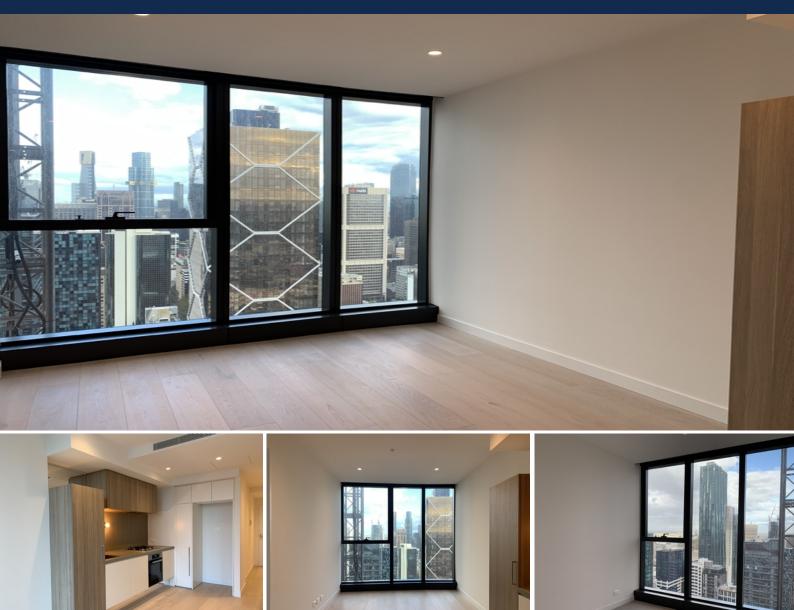

## 4407/157 A'Beckett Street MELBOURNE, VIC

Modern Apartment in Queens Place (Lease term to 31/01/2023)

\*LEASE TERM ONLY TO 31/01/2023, NO LEASE RENEWAL PROVIDED.

Queens Place, a modern complex with unobstructed spectacular views, is ideally located with restaurants, cafes, shops, universities as well as public transport all within walking distance.

Up on the 44th floor, apartment 4407 is sun-filled and features open plan living/dining space, sleek kitchen equipped with quality stainless steel appliances, one bedroom plus spacious study area, and a sparkling modern bathroom.

Residents have access to top-class amenities in the building including pool and spa, private dining rooms with caterer's kitchen, games room, private cinema, library, poker and mah