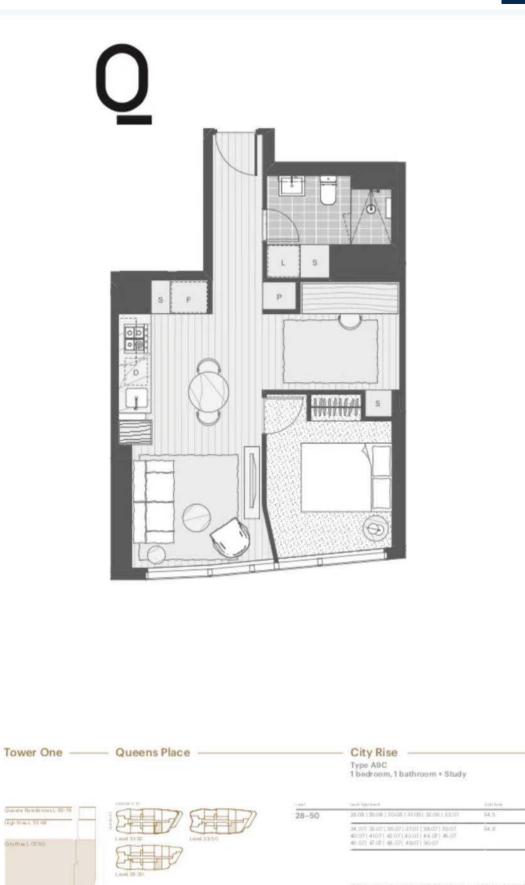

Up on the 44th floor, apartment 4407 is sun-filled and features open plan living/dining space, sleek kitchen equipped with quality stainless steel appliances, one bedroom plus spacious study area, and a sparkling modern bathroom.

## Melplex 🔶

1

1

**Suzy Yao** 0435 770 981

.Meipiex **(** 

L. Listeniiry D. Colhwald F. Fridge P. Pantry 6. Storeau

0

4407/157 A'Beckett Street