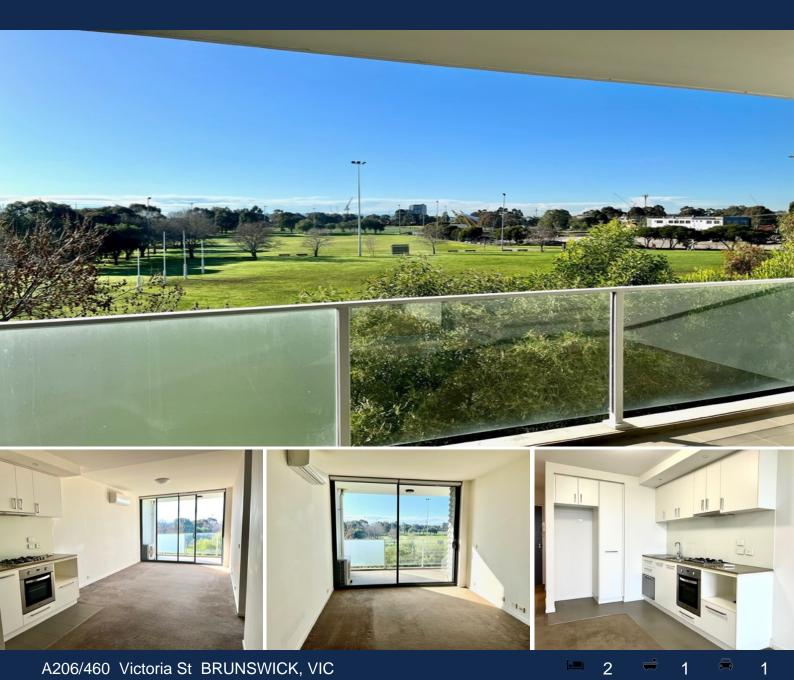

## Two-bed Apartment with Amazing Park Views

This beautiful 2 bedroom apartment is surrounded by all the sporting facilities in central Brunswick and within easy reach to all the amenities such as Sydney Rd shopping precincts and public transports.

Comprising sun-filled large open plan living/dining area leading to a large balcony with beautiful park views, gourmet kitchen with quality appliances and gas stove tops, two double bedrooms both with built in robes serviced by a sparkling central bathroom.

Other features include reverse cycle air-conditioning, intercom system and a secure car parking space.

- \*\*Photos are for advertising purposes only\*\*
- \*\*Bond is one month rental\*\*

Melplex Real Estate William Lai