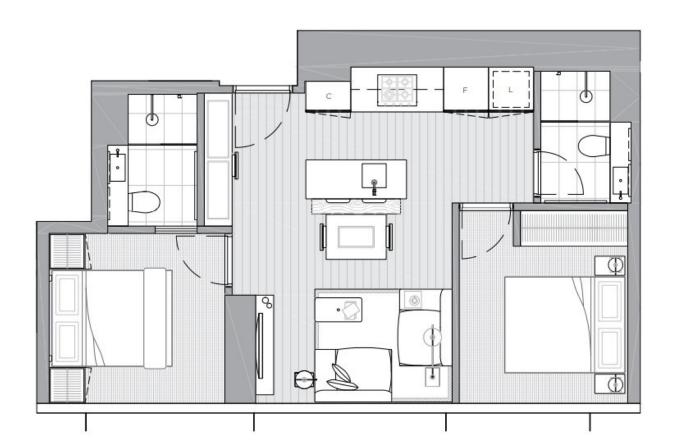

Located on the 44th floor, Apt 4406 is now available as a rare opportunity for a new owner, either an astute investor or a first home owner.

Also features, floor to ceiling windows, timber floorboards, air-conditioning and security intercom system.