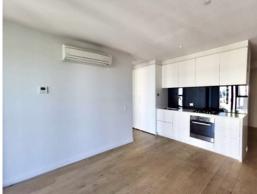

## Modern Living in the Ligh House

With great natural light and fantastic City views, this apartment comprises of open plan living, Euro kitchen fully equipped with stainless steel appliances, a stylish bathroom and Euro Laundry, a large bedroom with BIR, and a good sized balcony.

Other features include security entry, floor to ceiling windows and air-conditioning.

Residents will enjoy public facilities including indoor lap pool, gym, private dining and entertainment facilities.