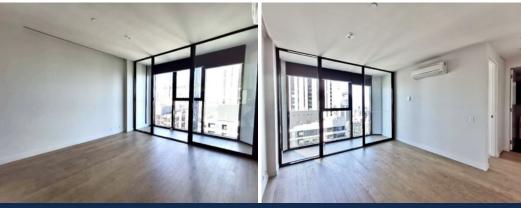

## Modern Living in the Ligh House

With great natural light and fantastic City views, this apartment comprises of open plan living, Euro kitchen fully equipped with stainless steel appliances, a stylish bathroom and Euro Laundry, a large bedroom with BIR, and a good sized balcony.

Other features include security entry, floor to ceiling windows and air-conditioning.

Residents will enjoy public facilities including indoor lap pool, gym, private dining and entertainment facilities.