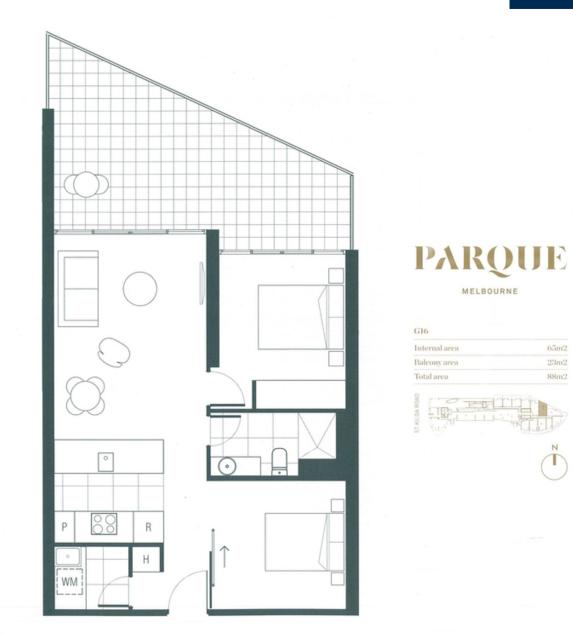

## Luxurious Living in Parque Apartment

Situated within walking distance to parks, local shops and great schools, Parque apartment is an ideal place to call home.

This amazing ground floor apartment of an approx. size of 65sqm features a spacious terrace with a superb outlook, open plan living and dining space, modern kitchen completed with stone benchtops and world-class Miele appliances, two bedrooms both with BIRs serviced by a central bathroom.