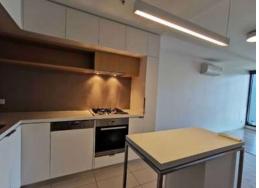

## Modern Apartment on the Edge of the City

This stylish 2-bedroom apartment is designed to impress with light-filled open plan living and dining area serviced by a fabulous kitchen with stainless steel appliances. Enjoy a sunset drink on an adjoining undercover balcony overlooking the vibrant locale. Two spacious bedrooms are both equipped with mirrored BIR serviced by a quality fully tiled bathroom.