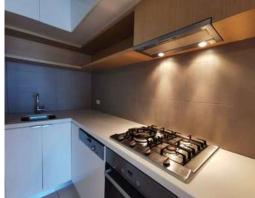

## Modern Apartment on the Edge of the City

This stylish 2-bedroom apartment is designed to impress with light-filled open plan living and dining area serviced by a fabulous kitchen with stainless steel appliances. Enjoy a sunset drink on an adjoining undercover balcony overlooking the vibrant locale. Two spacious bedrooms are both equipped with mirrored BIR serviced by a quality fully tiled bathroom.