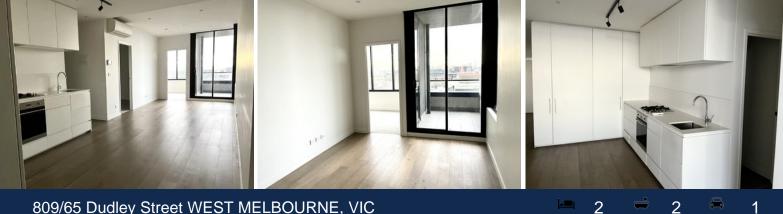

## 809/65 Dudley Street WEST MELBOURNE, VIC

## Spacious Modern Apartment

This modern two-bed two-bath apartment has a generou-sized floorplan with a total internal area of approx. 74sqm, featuring spacious living and dining area with breathtaking views, modern kitchen with quality stainless steel appliances, two bedrooms both with BIRs, master with ensuite and the second one serviced by a central bathroom.

Also features split air-con system, one car parking space, indoor swimming pool and gym, communal recreational area and much more.

Ideally located on the west side of the CBD with literally a short walk from Southern Cross Station, supermarkets, Spencer Street shops, restaurants and a variety of public transport.