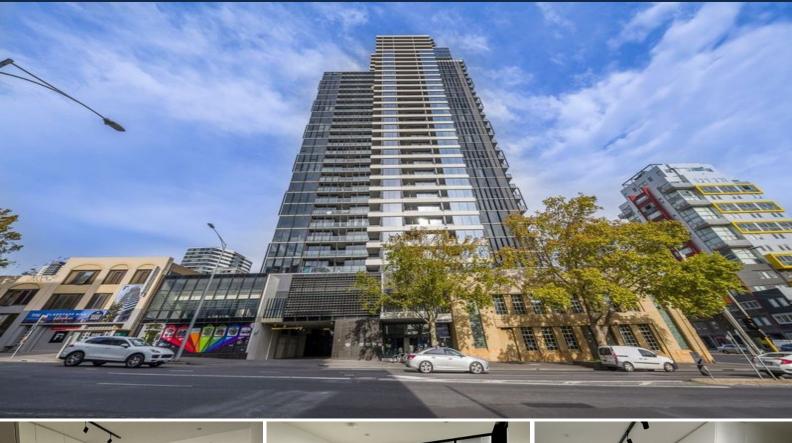

## 809/65 Dudley Street WEST MELBOURNE, VIC

## Spacious Modern Apartment

This modern two-bed two-bath apartment has a generou-sized floorplan with a total internal area of approx. 74sqm, featuring spacious living and dining area with breathtaking views, modern kitchen with quality stainless steel appliances, two bedrooms both with BIRs, master with ensuite and the second one serviced by a central bathroom.

Also features split air-con system, one car parking space, indoor swimming pool and gym, communal recreational area and much more.

Ideally located on the west side of the CBD with literally a short walk from Southern Cross Station, supermarkets, Spencer Street shops, restaurants and a variety of public transport.