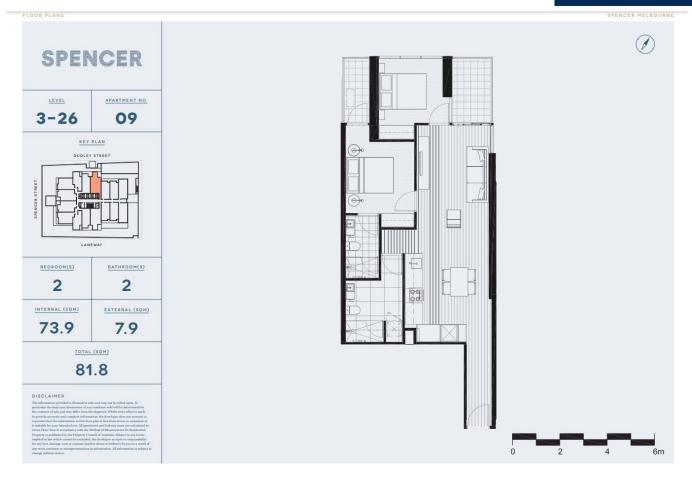

## Spacious Modern Apartment

This modern two-bed two-bath apartment has a generou-sized floorplan with a total internal area of approx. 74sqm, featuring spacious living and dining area with breathtaking views, modern kitchen with quality stainless steel appliances, two bedrooms both with BIRs, master with ensuite and the second one serviced by a central bathroom.