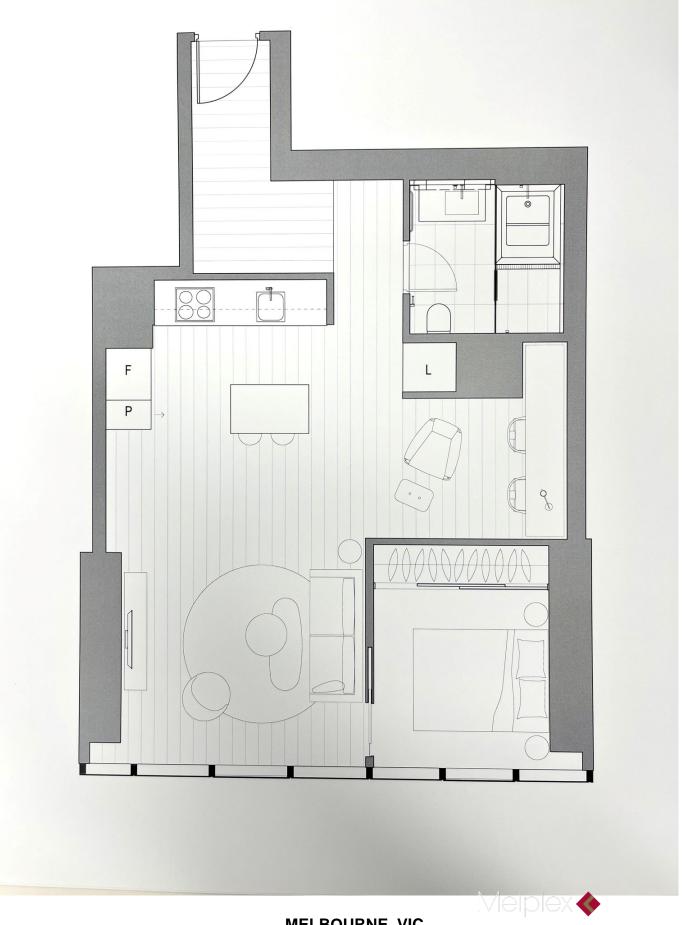

## MELBOURNE, VIC

## Nomination Sale: Amazing One Bed Plus Study Apartment

Standing proudly on the corner of Spencer and Lonsdale street, West Side Place sits opposite to Southern Cross Station and just moments away from Crown Casino and the Yarra River. Offering stunning and expansive views over Docklands, the bay and cityscape, this residential precinct is surrounded by some of the very best entertainment, education, fashion and culinary delights the city has to offer.

Located on the 19th floor in Tower D, this south-facing apartment features:

- Light-schemed with top class fittings and fixtures
- Sleek European kitchen fully equipped with quality stainless steel appliances