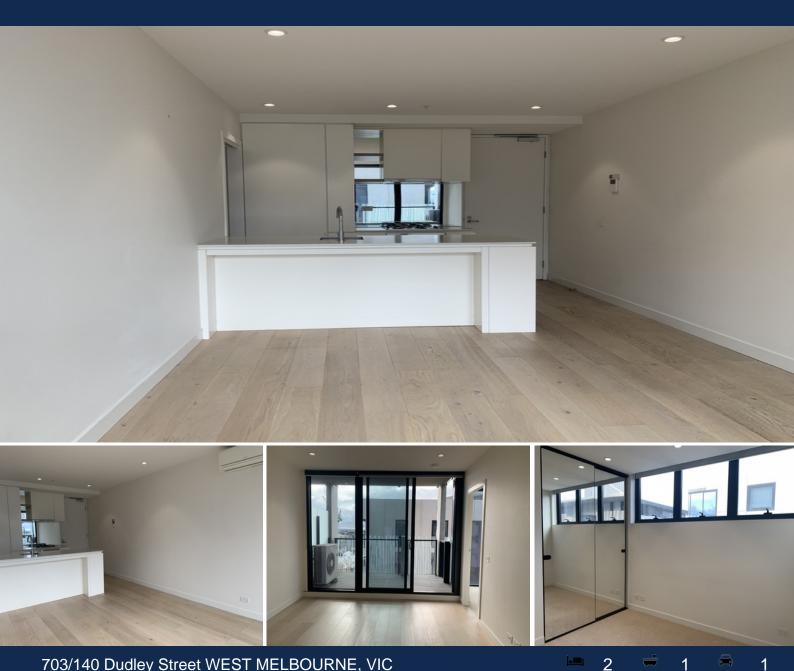

## Cozy Apartment with Open View

This modern two bedroom apartment is situated on the 7th floor of Ikebana, a stunning Japanese-inspired apartment building in the heart of West Melbourne and moments to the CBD.

Apartment features open plan living area leading to an undercovered balcony, sleek kitchen equipped with Bosch appliances, two good sized bedrooms both with windows and BIRs, a central bathroom and a secure car parking space.