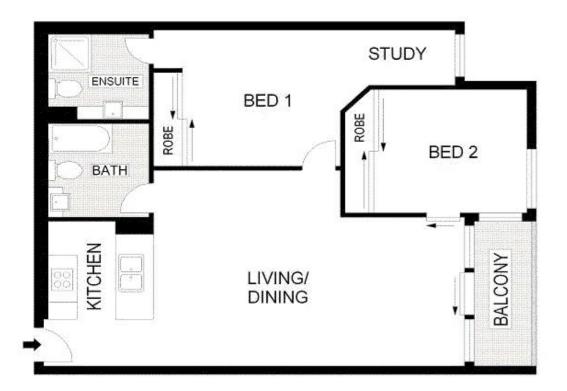

## Spacious Inner City Living

With a short stroll to Flagstaff Gardens and the heart of Melbourne's CBD, this spacious two-bed two-bath apartment is an ideal choice for city professionals and students.

Other features include air conditioning, floor to ceiling windows and a parking space.

Moments to Flagstaff Garden and Southern Cross station, with the Queen Victoria Market, RMIT University and Etihad Stadium just a short walk away.