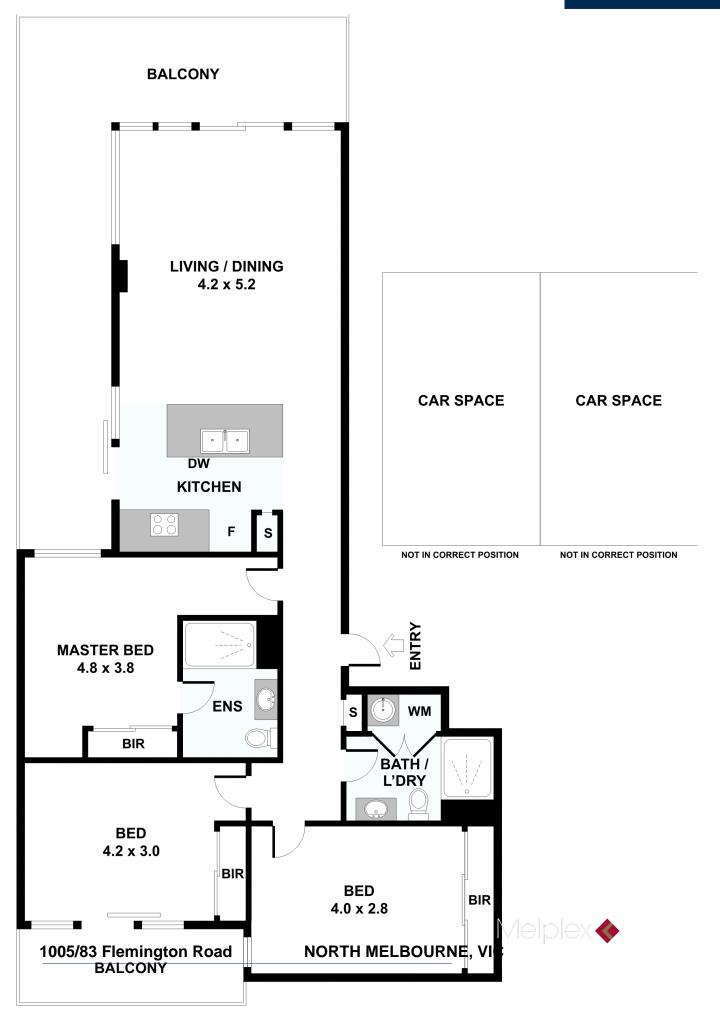

## 1005/83 Flemington Road NORTH MELBOURNE,

Nord Apartments, situated on the treed filled Flemington Rd and surrounded by endless lifestyle amenities, is regarded as a great residential target in this one of most sought-after Melbourne City Edge suburbs.

Nord Apartment is holding an envious location in central North Melbourne, with its landmark surroundings in the neighbourhood all with easy access, including the world class Melbou

Melplex Real Estate Suzy Yao