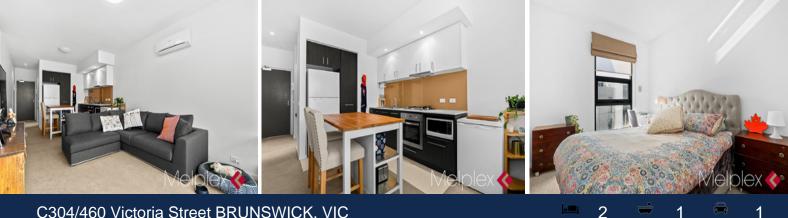

## Tranquillity, Privacy and Natural Light

Approximately 81sqm in size and situated in the central Building C of the popular Pearson & Victoria complex, this top floor North facing apartment is certainly a very attractive property for either owner occupiers or investors.

Comprising spacious open plan living and meals, Euro kitchen equipped with all stainless-steel appliances and ample storages, two double bedrooms, both with BIRs, stylish bathroom and separate room for laundry, added with good-sized balcony for entertaining and outdoor activity.