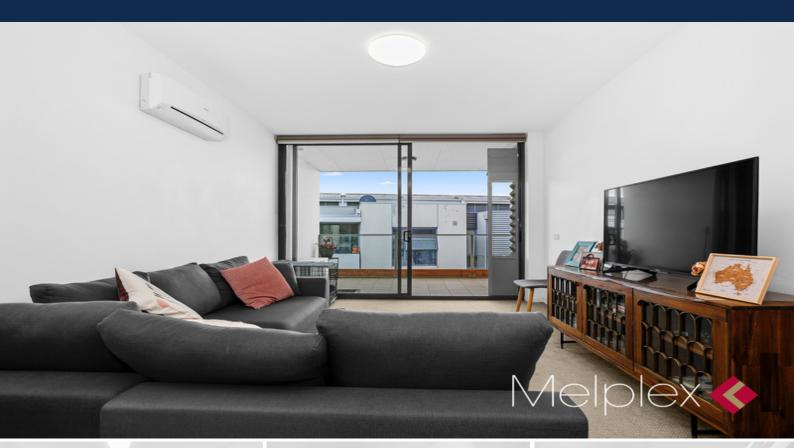

## Tranquillity, Privacy and Natural Light

Approximately 81sqm in size and situated in the central Building C of the popular Pearson & Victoria complex, this top floor North facing apartment is certainly a very attractive property for either owner occupiers or investors.

Comprising spacious open plan living and meals, Euro kitchen equipped with all stainless-steel appliances and ample storages, two double bedrooms, both with BIRs, stylish bathroom and separate room for laundry, added with good-sized balcony for entertaining and outdoor activity.