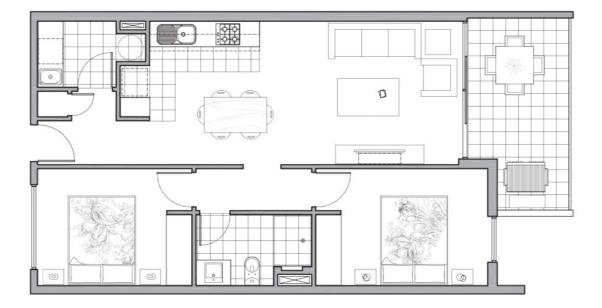

## Tranquillity, Privacy and Natural Light

Approximately 81sqm in size and situated in the central Building C of the popular Pearson & Victoria complex, this top floor North facing apartment is certainly a very attractive property for either owner occupiers or investors.

Comprising spacious open plan living and meals, Euro kitchen equipped with all stainless-steel appliances and ample storages, two double bedrooms, both with BIRs, stylish bathroom and separate room for laundry, added with good-sized balcony for entertaining and outdoor activity.