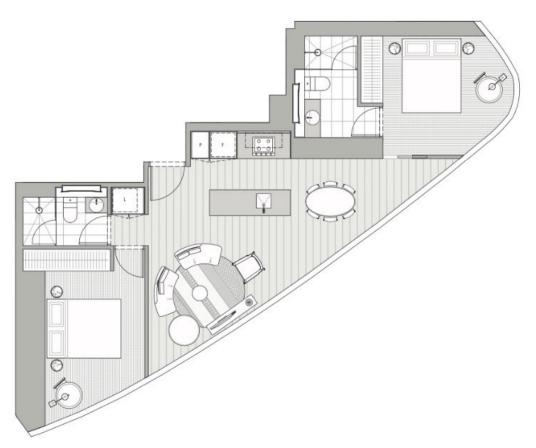

Also features all around floor to ceiling windows, timber floorboards and air-conditioning.

**Gerry Wang** 

0402 414 065

4E CUMULUS COLLECTION APARTMENT TYPE C2

oor plans were prepared before the completion of the design, engineering and construction elements of the preject. The floor plans are intended only as a guide and an aid to further measurable in the prepared before the change in relation to preserve one. (toor alwood, design, engineering, fittings and porcefusions. The areas and dimensions set out in the floor plans, Proporting Course Method of Measurement for Residential Property current at the date of perparation of the floor plans, Proporting Course Method of Measurement for Residential Property current at the date of perparation of the floor plans, Proporting Course Method of Measurement for Residential Property current at the date of perparation of the floor plans, Proporting Course Method of Measurement for Residential Property current at the date of perparation of the floor plans, Proporting Course Method of Measurement for Residential Property current at the date of perparation of the floor plans, Property Course Method of Measurement for Residential Property current at the date of perparation of the floor plans, Property Course Method of Measurement for Residential Property current at the date of perparation of the floor plans, Property Course Method of Measurement for Residential Property current at the date of perparation of the floor plans, Property Course Method of Measurement for Residential Property current at the date of perparation of the floor plans, Property Course Method of Measurement for Residential Property current at the date of perparation of the floor plans, Property Course Method of Measurement for Residential Property current at the date of perparation of the floor plans, Property Course Method of Measurement for Residential Property Course Method of Measurement for R